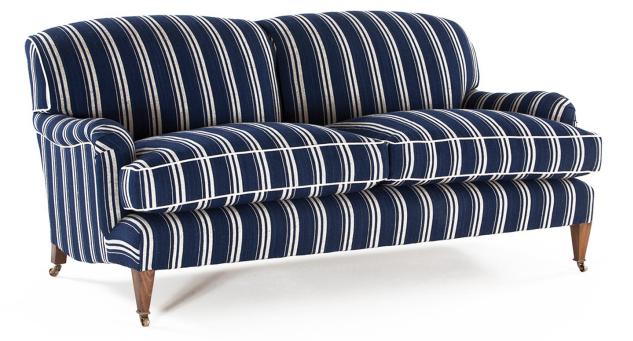

## Description

The Percy Sofa is part of our Benchmade Upholstery collection, which is our range of more classic and formal designs, using traditional upholstery techniques and methods. Made by hand in England, each frame is constructed of sustainable European hardwood with Dowel screws and glued joints. The interiors are traditionally hand webbed and sprung using British products and fillings. Where appropriate legs are polished and finished with handmade castors and individually nail head trimmed. Each piece of our upholstery is custom made for the individual client with their choice of wood and fabric. The 2.5 seater Percy Sofa has 2 seat cushions. For more information about this piece please email us on enquiries@williamyeoward.com, we'd be happy to help.