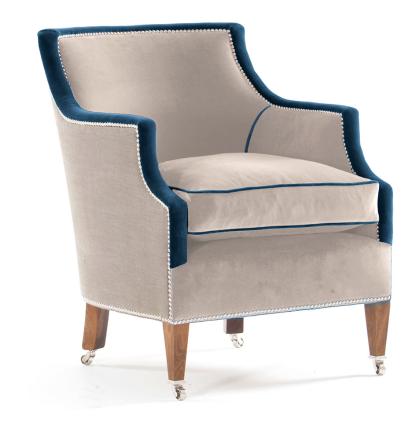

### PALMER CHAIR

From **£2,990.00** 

## **Description**

The Palmer Chair is part of our Benchmade Upholstery collection, which is our range of more classic and formal designs, using traditional upholstery techniques and methods. Made by hand in England, each frame is constructed of sustainable European hardwood with Dowel screws and glued joints. The interiors are traditionally hand webbed and sprung using British products and fillings. Where appropriate legs are polished and finished with handmade castors and individually nail head trimmed. Each piece of our upholstery is custom made for the individual client with their choice of wood and fabric. For more information about this piece please email us on enquiries@williamyeoward.com, we'd be happy to help.

#### **Additional Information**

| Fabric Required | 6m                                  |
|-----------------|-------------------------------------|
| Lead Time       | 10 -12 weeks upon receipt of fabric |
| Made In England | Yes                                 |
| Depth           | 71cm                                |
| Height          | 83cm                                |
| Width           | 64cm                                |