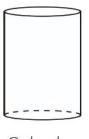

#### **Gosford Bases**

Cylinder - Diameter: 60cm

Tapered Square - Diameter: 60cm

Tapered Hexagon - Diameter: 60cm

\*All base diameters given are of the footprint of the base.

\*Overall height of table with all bases is 75cm.

# TABLETOP

Gosford

Cylinder

Tapered Square

Tapered Hexagon