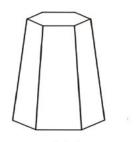

#### **Gosford Bases**

Cylinder - Diameter: 60cm

Tapered Square - Diameter: 60cm

Tapered Hexagon - Diameter: 60cm

\*All base diameters given are of the footprint of the base.

\*Overall height of table with all bases is 75cm.

# TABLETOP

Gosford

Cylinder

Tapered Square

Tapered Hexagon