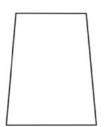

#### **Gosford Bases**

Cylinder - Diameter: 60cm

Tapered Square - Diameter: 60cm

Tapered Hexagon - Diameter: 60cm

\*All base diameters given are of the footprint of the base.

\*Overall height of table with all bases is 75cm.

\*Table pictured is our Gosford Tabletop with Tapered Square Base both in Natural Burr Poplar. Seats 8.

\*Total price dependant on customer's choice of finish.

Please download our tear sheet below which illustrates which bases are available with this tabletop, along with more information on finishes and price tiers. For more information please contact us direct on enquiries@williamyeoward.com or call us on +44 (0) 20 7349 7828.

# TABLETOP

Gosford

Cylinder

Tapered Square

Tapered Hexagon