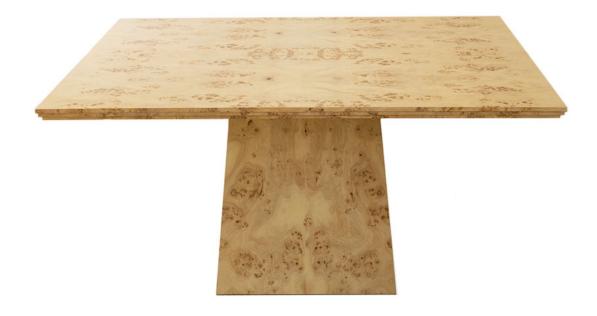

### **Description**

Our Gosford square table is a beauty to behold. From intimate dining settings to larger groups, this versatile table is a simple yet striking statement piece for your dining room. You have the option of having a reversed stepped edge for a more classical look or a flat edge for a sleeker more contemporary look. Matched with our selection of bases this table really is what you make of it, versatile, timeless, and inviting.

\*Table pictured is our Gosford Tabletop with Tapered Square Base both in Natural Burr Poplar. Seats 8.

\*Total price dependant on customer's choice of finish.

Please download our tear sheet below which illustrates which bases are available with this tabletop, along with more information on finishes and price tiers. For more information please contact us direct on enquiries@williamyeoward.com or call us on +44 (0) 20 7349 7828.