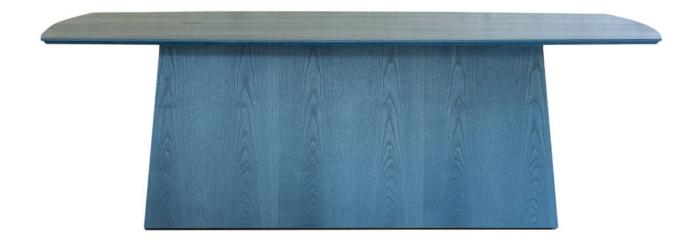

#### **Description**

This sleek dining table brings a modern relaxed quality to any room. Effortlessly smart and elegantly proportioned with its thin chamfered edge and paired with our selection of bases, gives an entirely new look to modern dining. Gather up to 12 people round the Sherwood dining table to make every breakfast, lunch or dinner a memorable occasion.

Slatted Oblong - Diameter: D50cm x L149.5cm (seats 6-8), D50cm x L200cm (seats 10-12)

\*All base diameters given are of the footprint of the base.

\*Overall height of table with all bases is 75cm.

\*Tables pictured are our Sherwood Tabletop in Blue Ash with pair of Tapered Square Bases, in Silver Sheen Metallic Vinyl and Tapered Rectangle in Blush Ash. Seats 6-8.