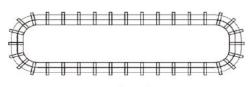

#### **Sherwood Bases**

Pair of Cylinders - Diameter: 40cm

Pair of Tapered Squares - Diameter: 47.5cm

Pair of Tapered Hexagons - Diameter: 47.5cm

Tapered rectangle - Diameter: D47.5cm x L157cm (seats 6-8), D48cm x L210cm (seats 10-12)

Slatted Oblong - Diameter: D50cm x L149.5cm (seats 6-8), D50cm x L200cm (seats 10-12)

\*All base diameters given are of the footprint of the base.

\*Overall height of table with all bases is 75cm.

\*Tables pictured are our Sherwood Tabletop in Blue Ash with pair of Tapered Square Bases, in Silver Sheen Metallic Vinyl and Tapered Rectangle in Blush Ash. Seats 6-8.

#### BASES

Pair of Tapered Squares Pair of Tapered Hexagons

Tapered Rectangle

Slatted Oblong