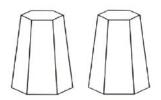

#### **Sherwood Bases**

Pair of Cylinders - Diameter: 40cm

Pair of Tapered Squares - Diameter: 47.5cm

Pair of Tapered Hexagons - Diameter: 47.5cm

Tapered rectangle - Diameter: D47.5cm x L157cm (seats 6-8), D48cm x L210cm (seats 10-12)

#### BASES

Pair of Tapered Squares Pair of Tapered Hexagons

Tapered Rectangle

Slatted Oblong