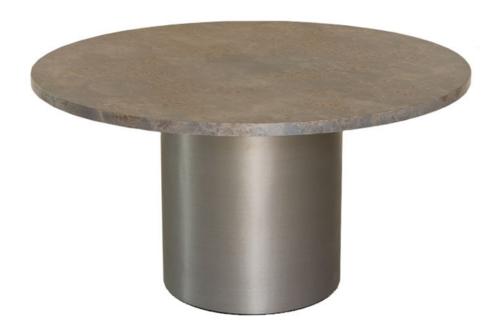

### **Description**

Our round Aversley Table is an absolute delight. The round tabletop displays your chosen finish beautifully. Its simple yet elegant form creates a modern focal point for the dining room. This round silhouette comes in two sizes, seating 4-6 people for a cosy dinner date or family meals or our larger size, seating 6-8 people, perfect for hosting. Pull up a chair and get stuck in!

#### **Aversley Tabletop**

The Aversley, seats 4-6 - Diameter: 140cm

The Aversley, seats 6-8 - Diameter: 180cm

\*Overall height of table with all bases is 75cm.

\*Tables pictured are our Aversley Tabletop in Smoke Burr Poplar with Cylinder Base in Steel Metallic Vinyl & Aversley Tabletop with Slatted Waisted Base both in Smoke Tulipwood. Both seat 4-6.

\*Total price dependant on customer's choice of finish.

Please download our tear sheet below which illustrates which bases are available with this tabletop. Please see our curated finishes sheet and our recommended pairings sheet below for more information on our finishes and price tiers along with our recommended pairings with our Concept furniture finishes. For more information please contact us direct on enquiries@williamyeoward.com or call us on +44 (0) 20 7349 7828.