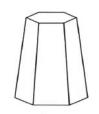

#### **Aversley Bases**

Cylinder - Diameter: 60cm

Tapered Square - Diameter: 60cm

Tapered Hexagon - Diameter: 60cm

Slatted Waisted - Diameter: 60cm (4-6 seater), 100cm (6-8 seater)

\*All base diameters given are of the footprint of the base

# TABLETOP

BASES

Cylinder

Tapered Square

Tapered Hexagon

Slatted Waisted