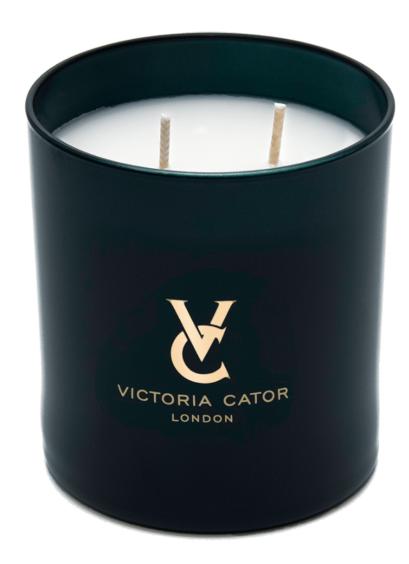

## **Description**

The Victoria Cator Luxury Scented Candle comes in a glass vessel with a luxe gift box. With Top Notes of Juniper, Armoise, Plum, Rose and Spicy, Middle Notes of Cardamom, Clove, Pepper, Leather and Herbaceous, and Base Notes of Cedar wood, Patchouli, Musk, Sandalwood and Vetiver. Makes for a sophisticated and luxurious scent that cannot be forgotten. 280g - approx 45-50 hour burn time. The wax is a special blend to maximise exception olfactory and burning quality, leaving no wax residue and no black soot. The dual wick allow for double the ambiance, double the fragrance and allows for a cleaner more even burn with better efficiency and value for money

## **Additional Information**

| Material | Wax / glass vessel |
|----------|--------------------|
| Height   | 9.5cm              |
| Width    | 9cm                |