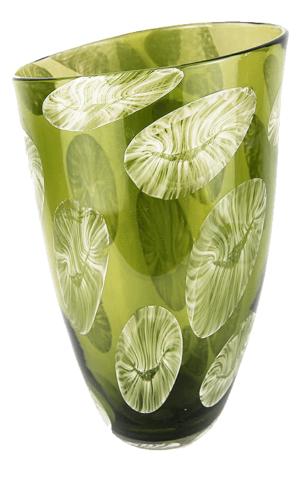

## WILLIAM YEOWARD

£185.00

## NANTES VASE - MOSS

## Description

A contemporary vase available in 4 colours, Moss, Midnight, Chocolate or Sea Green. Asymmetrical and finished with a white modern, organic design these vases are perfect for country or city flowers. Please note all of our art glass pieces are lovingly MADE TO ORDER with a current delivery lead time of 4 - 6 weeks. Please contact us to enquire into stocked pieces available for immediate delivery.

## **Additional Information**

| Bespoke         | No            |
|-----------------|---------------|
| Design          | Nantes        |
| Made In England | Yes           |
| Material        | Crystal Glass |
| Size            | 17cm Dia.     |
| Height          | 30cm          |