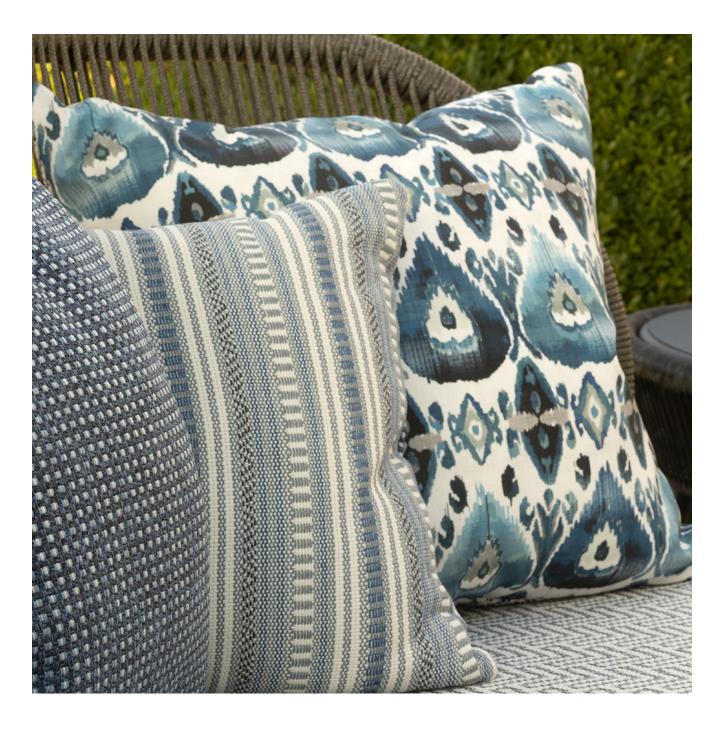

## Description

This most versatile of stripe designs draws inspiration from our extensive archive of vintage and antique textiles. This beautiful stripe comes in a number of superb colour ways that covers our palette, each highlighted with intricate small scale patterns that celebrate the art of textiles. Woven with jute and cotton for statement upholstery, cushions and blinds as well as other interior applications. Available in Grass, Spice, Indigo and Peacock.