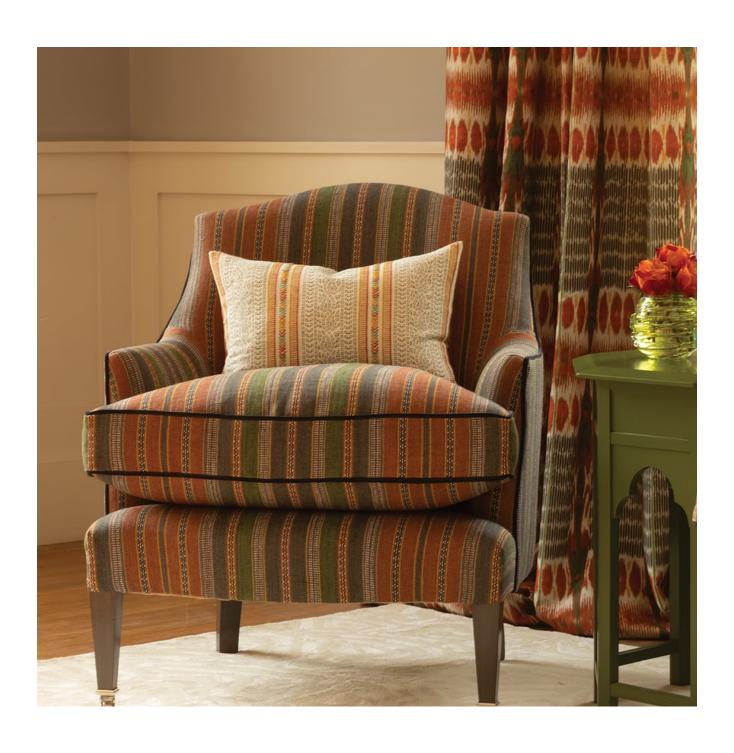

### **Description**

This most versatile of stripe designs draws inspiration from our extensive archive of vintage and antique textiles. This beautiful stripe comes in a number of superb colour ways that covers our palette, each highlighted with intricate small scale patterns that celebrate the art of textiles. Woven with jute and cotton for statement upholstery, cushions and blinds as well as other interior applications. Available in Grass, Slate, Spice, Peacock and Indigo.