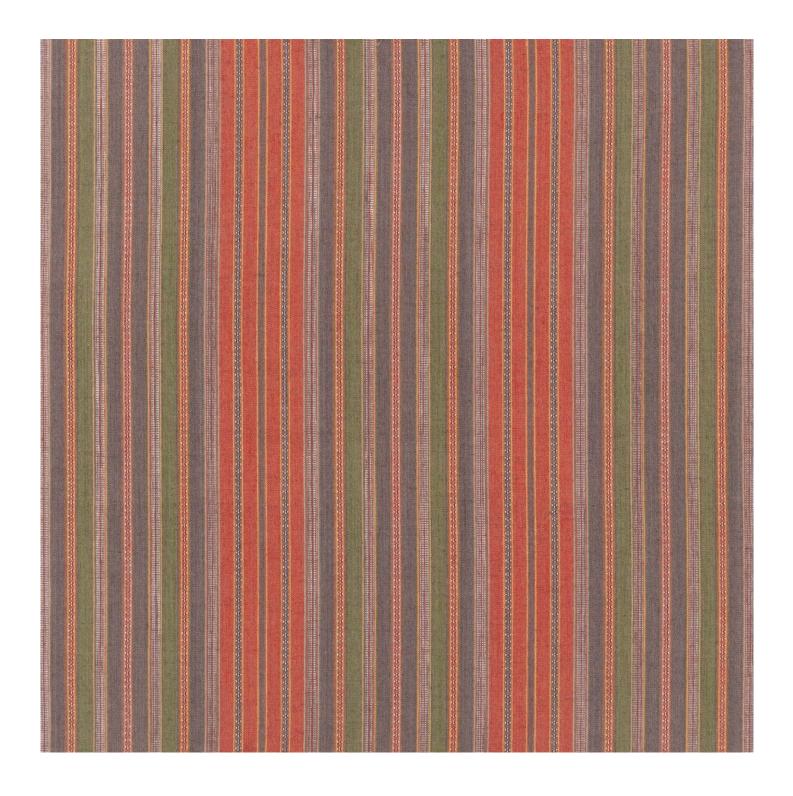

### **ALMACAN - DESERT**

### **Description**

This most versatile of stripe designs draws inspiration from our extensive archive of vintage and antique textiles. This beautiful stripe comes in a number of superb colour ways that covers our palette, each highlighted with intricate small scale patterns that celebrate the art of textiles. Woven with jute and cotton for statement upholstery, cushions and blinds as well as other interior applications. Available in Grass, Slate, Spice, Peacock and Indigo.

#### **Additional Information**

| Composition               | 65%Ju 35%Co |
|---------------------------|-------------|
| Roll Width                | 134.5cm     |
| Horizontal Pattern Repeat | 45cm        |