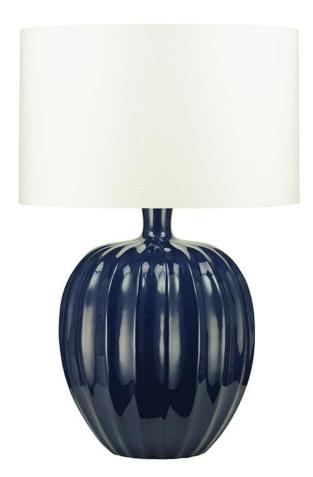

### KRISTIANA LAMP INDIGO

£495.00

## **Description**

A substantial and beautifully crafted lamp, Kristiana is equally at home in a modern or more traditional setting. Available in several colours, the base is glazed ceramic with a wonderfully soft sheen. All Kristiana lamps come with an ivory cable with an inline switch and nickel lamp holder fitting as standard. BC fitting/ Bayonet Bulb / 13amp plug All measurements are taken from base of the lamp to middle of the lamp fitting. Kristiana does not include a lampshade as standard. To complete your lamp you have a choice between stocked crisp white satin lampshades, or we offer bespoke lampshades. Please see our lampshade page for more information about colours and fabrics available (3-4 weeks lead time). For Kristiana we recommend either a 45cm drum or an empire shade.

#### **Additional Information**

| Design            | Kristiana                 |
|-------------------|---------------------------|
| Lead Time         | Stocked                   |
| Recommended Shade | 45cm Drum or Empire shade |
| Material          | Ceramic                   |
| Height            | 49cm                      |
| Width             | 33cm                      |