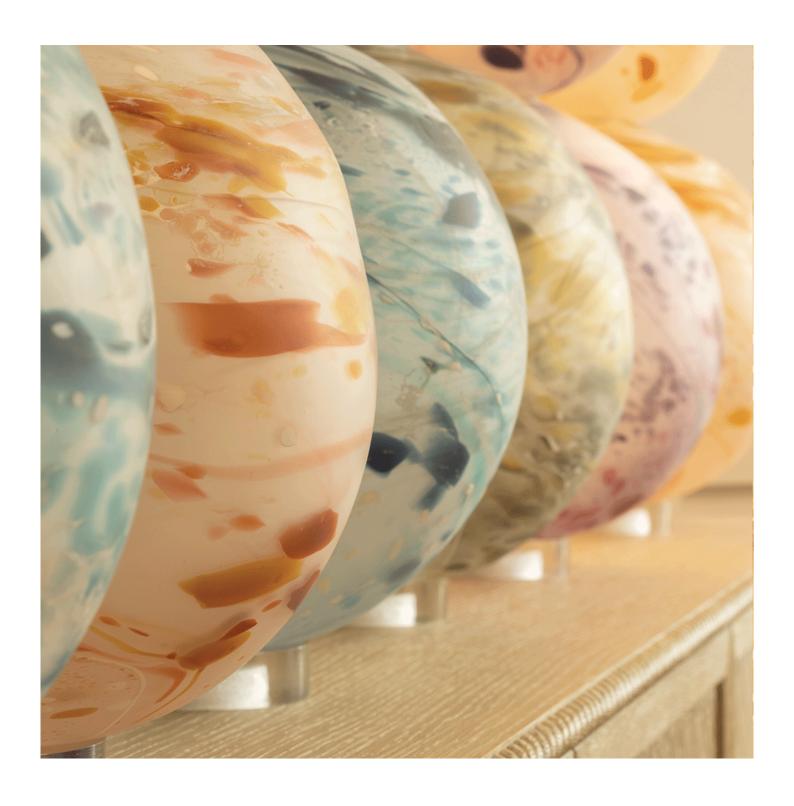

### **Description**

Our Nyla crystal table lamp has been sandblasted to create an opaque finish and swirls and spots of colour within the crystal which give these new designs an almost hand painted look and feel! Both Nyla and its big sister Ariana are really quite extraordinary and perfect examples of the artisan crystal blower's skill. The Nyla table lamp is available in several magical colours. All measurements are taken from base of the lamp to middle of the lamp fitting . All Crystal lamps come with an ivory cable with an inline switch and nickel lamp holder fitting as standard. BC fitting/ Bayonet Bulb / 13amp plug Nyla does not include a lampshade as standard. To complete your lamp you have a choice between stocked crisp white satin lampshades, or we offer bespoke lampshades. Please see our lampshade page for more information about colours and fabrics available (3-4 weeks lead time). For Nyla we recommend a 40cm drum lampshade. Please note all of our art glass pieces are lovingly MADE TO ORDER with a current delivery lead time of 4 - 6 weeks. Please contact us to enquire into stocked pieces available for immediate delivery.