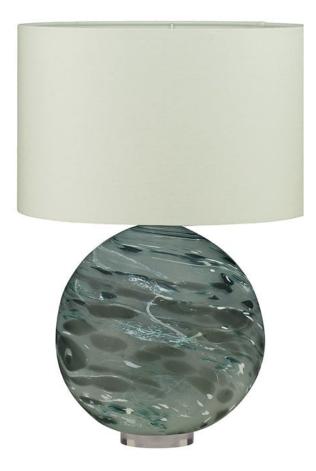

#### NYLA SLATE TABLE LAMP

£990.00

### **Description**

Our Nyla crystal table lamp has been sandblasted to create an opaque finish and swirls and spots of colour within the crystal which give these new designs an almost hand painted look and feel! Both Nyla and its big sister Ariana are really quite extraordinary and perfect examples of the artisan crystal blower's skill. The Nyla table lamp is available in several magical colours. All measurements are taken from base of the lamp to middle of the lamp fitting . All Crystal lamps come with an ivory cable with an inline switch and nickel lamp holder fitting as standard. BC fitting/ Bayonet Bulb / 13amp plug Nyla does not include a lampshade as standard. To complete your lamp you have a choice between stocked crisp white satin lampshades, or we offer bespoke lampshades. Please see our lampshade page for more information about colours and fabrics available (3-4 weeks lead time). For Nyla we recommend a 40cm drum lampshade. Please note all of our art glass pieces are lovingly MADE TO ORDER with a current delivery lead time of 4 - 6 weeks. Please contact us to enquire into stocked pieces available for immediate delivery.

#### **Additional Information**

| Lead Time         | 4 - 6 weeks |
|-------------------|-------------|
| Recommended Shade | 40cm Drum   |
| Made In England   | Yes         |
| Material          | Crystal     |
| Height            | 39cm        |
| Width             | 25cm        |