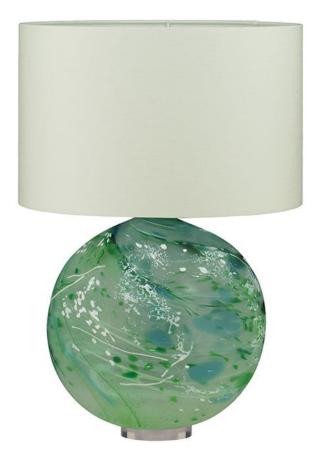

### NYLA SEA GREEN TABLE LAMP

£990.00

### **Description**

Our Nyla crystal table lamp has been sandblasted to create an opaque finish and swirls and spots of colour within the crystal which give these new designs an almost hand painted look and feel! Both Nyla and its big sister Ariana are really quite extraordinary and perfect examples of the artisan crystal blower's skill. The Nyla table lamp is available in several magical colours. All Crystal lamps come with an ivory cable with an inline switch and nickel lamp holder fitting as standard. BC fitting/ Bayonet Bulb / 13amp plug All measurements are taken from base of the lamp to middle of the lamp fitting. Nyla does not include a lampshade as standard. To complete your lamp you have a choice between stocked crisp white satin lampshades, or we offer bespoke lampshades. Please see our lampshade page for more information about colours and fabrics available (3-4 weeks lead time). For Nyla we recommend a 40cm drum lampshade. Please note all of our art glass pieces are lovingly MADE TO ORDER with a current delivery lead time of 4 - 6 weeks. Please contact us to enquire into stocked pieces available for immediate delivery.