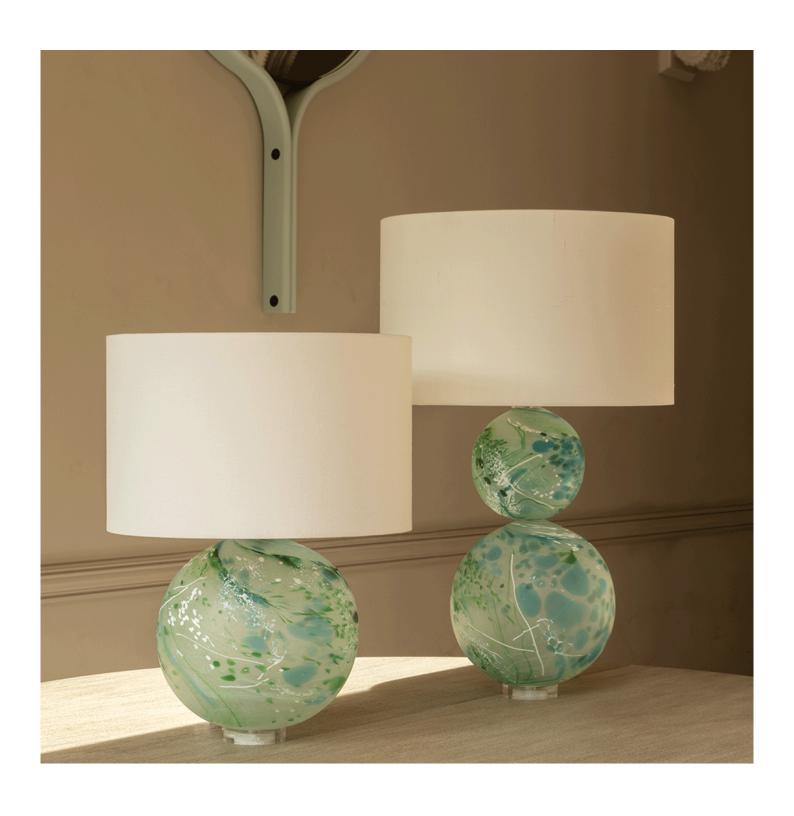

### **Description**

Our Nyla crystal table lamp has been sandblasted to create an opaque finish and swirls and spots of colour within the crystal which give these new designs an almost hand painted look and feel! Both Nyla and its big sister Ariana are really quite extraordinary and perfect examples of the artisan crystal blower's skill. The Nyla table lamp is available in several magical colours. All Crystal lamps come with an ivory cable with an inline switch and nickel lamp holder fitting as standard. BC fitting/ Bayonet Bulb / 13amp plug All measurements are taken from base of the lamp to middle of the lamp fitting. Nyla does not include a lampshade as standard. To complete your lamp you have a choice between stocked crisp white satin lampshades, or we offer bespoke lampshades. Please see our lampshade page for more information about colours and fabrics available (3-4 weeks lead time). For Nyla we recommend a 40cm drum lampshade. Please note all of our art glass pieces are lovingly MADE TO ORDER with a current delivery lead time of 4 - 6 weeks. Please contact us to enquire into stocked pieces available for immediate delivery.