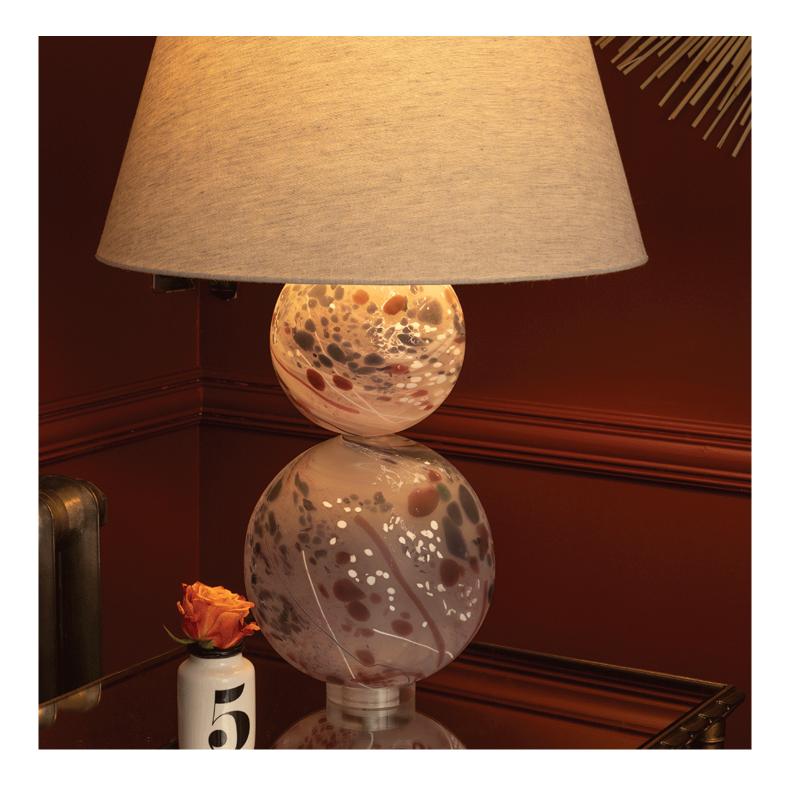

#### Description

Our Ariana crystal table lamp has been sandblasted to create an opaque finish and swirls and spots of colour within the crystal which give these new designs an almost hand painted look and feel! Both Ariana and its smaller sister Nyla are really quite extraordinary and perfect examples of the artisan crystal blower's skill. The Ariana table lamp is available in several magical colours. All Crystal lamps come with an ivory cable with an inline switch and nickel lamp holder fitting as standard. BC fitting/ Bayonet Bulb / 13amp plug All measurements are taken from base of the lamp to middle of the lamp fitting . Ariana does not include a lampshade as standard. To complete your lamp you have a choice between stocked crisp white satin lampshades, or we offer bespoke lampshades. Please see our lampshade page for more information about colours and fabrics available (3-4 weeks lead time). For Ariana we recommend either a 45cm drum or an empire shade. Please note all of our art glass pieces are lovingly MADE TO ORDER with a current delivery lead time of 4 - 6 weeks. Please contact us to enquire into stocked pieces available for immediate delivery.