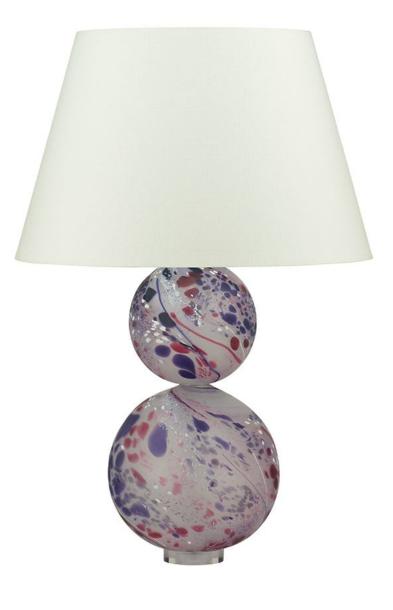

#### Description

Our Ariana crystal table lamp has been sandblasted to create an opaque finish and swirls and spots of colour within the crystal which give these new designs an almost hand painted look and feel! Both Ariana and its smaller sister Nyla are really quite extraordinary and perfect examples of the artisan crystal blower's skill. The Ariana table lamp is available in several magical colours. All Crystal lamps come with an ivory cable with an inline switch and nickel lamp holder fitting as standard. BC fitting/ Bayonet Bulb / 13amp plug All measurements are taken from base of the lamp to middle of the lamp fitting . Ariana does not include a lampshade as standard. To complete your lamp you have a choice between stocked crisp white satin lampshades, or we offer bespoke lampshades. Please see our lampshade page for more information about colours and fabrics available (3-4 weeks lead time). For Ariana we recommend either a 45cm drum or an empire shade. Please note all of our art glass pieces are lovingly MADE TO ORDER with a current delivery lead time of 4 - 6 weeks. Please contact us to enquire into stocked pieces available for immediate delivery.