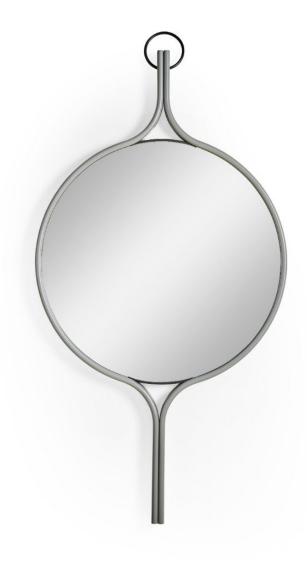

## MATTHEW MIRROR SEAL PUP

£1,375.00

## **Description**

Stylish in its simplicity, this large-scale wall mirror has a distinctly mid-century feel.

A bit of WY team member endorsement for the Matthew mirror by Alie - our Account Manager: "One of my many favourites would have to be the Matthew Mirror as it is such a great focal point for any room and starting point for everything else. My ideal room would be a Shoreville sofa (as it's uber comfy) with a Matthew Mirror and of course with one of our fantastic paint colours on the wall. The colour? Without a doubt Willie's Blue! As you can see it is hard to decide on my absolute favourite as I'm totally spoiled for choice!"

## **Additional Information**

| Composition | Glass   |
|-------------|---------|
| Lead Time   | Stocked |
| Depth       | 7cm     |
| Height      | 172cm   |
| Width       | 92cm    |