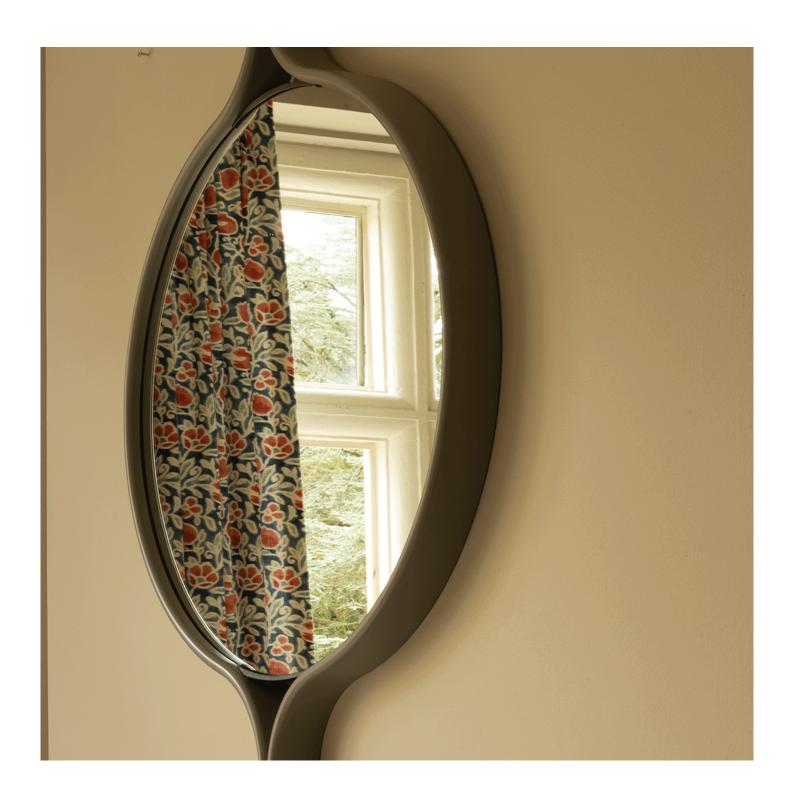

## MATTHEW MIRROR SEAL PUP

£1,375.00

## **Description**

Stylish in its simplicity, this large-scale wall mirror has a distinctly mid-century feel.

A bit of WY team member endorsement for the Matthew mirror by Alie - our Account Manager: "One of my many favourites would have to be the Matthew Mirror as it is such a great focal point for any room and starting point for everything else. My ideal room would be a Shoreville sofa (as it's uber comfy) with a Matthew Mirror and of course with one of our fantastic paint colours on the wall. The colour? Without a doubt Willie's Blue! As you can see it is hard to decide on my absolute favourite as I'm totally spoiled for choice!"