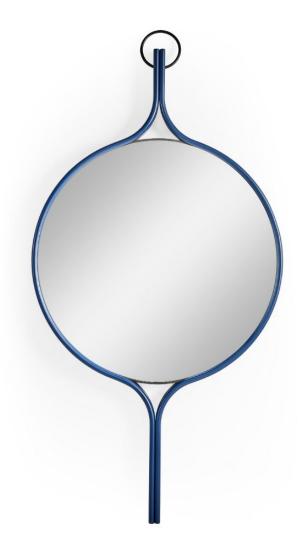

## MATTHEW MIRROR WILLIE'S BLUE

£1,375.00

## **Description**

Stylish in its simplicity, this large-scale wall mirror has a distinctly mid-century feel.

A bit of WY team member endorsement for the Matthew mirror by Alie - our Account Manager: "One of my many favourites would have to be the Matthew Mirror as it is such a great focal point for any room and starting point for everything else. My ideal room would be a Shoreville sofa (as it's uber comfy) with a Matthew Mirror and of course with one of our fantastic paint colours on the wall. The colour? Without a doubt Willie's Blue! As you can see it is hard to decide on my absolute favourite as I'm totally spoiled for choice!"

## **Additional Information**

| Composition | Glass   |
|-------------|---------|
| Lead Time   | Stocked |
| Depth       | 7cm     |
| Height      | 172cm   |
| Width       | 92cm    |