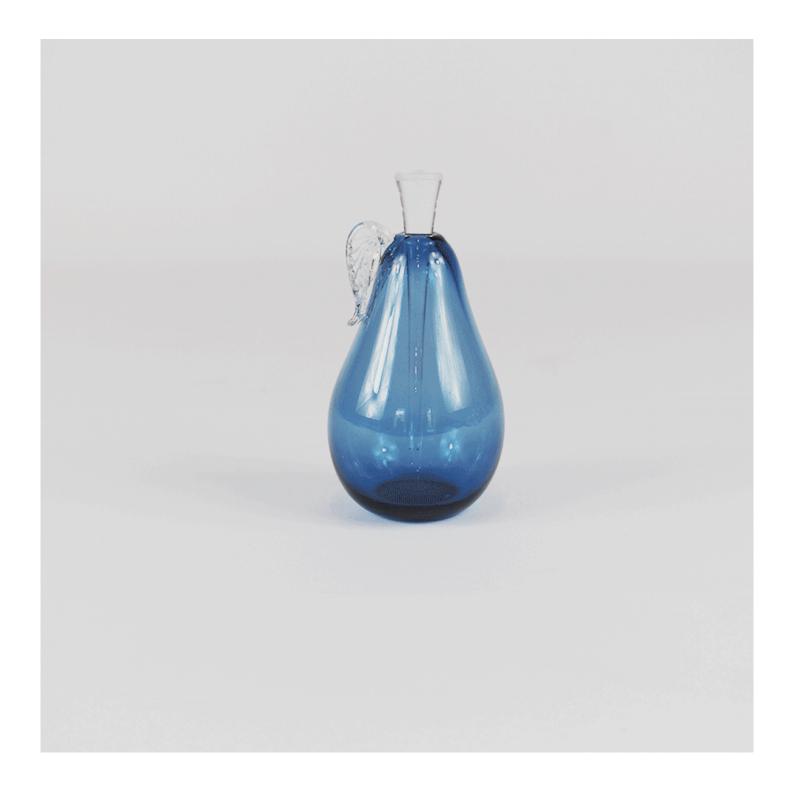

### PEAR SMALL - MIDNIGHT

£95.00

### **Description**

A superb mouth blown pear shaped bottle with applied crystal leaf and ground crystal stopper. These authentic details exemplify the delicate craftsmanship and care which is taken with each stunning piece of Yeoward art glass. These exquisite pieces can be displayed empty or filled with perfume or bath oil. Please note all of our art glass pieces are lovingly MADE TO ORDER with a current delivery lead time of 2 - 4 weeks. Please contact us to enquire into stocked pieces available for immediate delivery.

#### **Additional Information**

| Material | Crystal glass |
|----------|---------------|
| Height   | 13cm          |
| Width    | 6cm           |