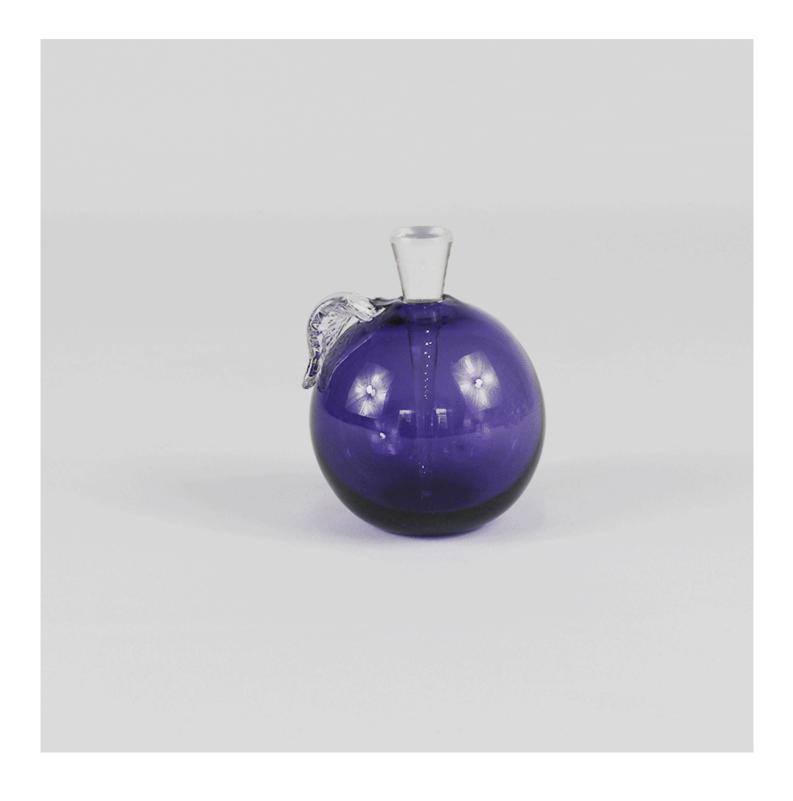

### PEACH SMALL - AMETHYST

£95.00

## **Description**

A superb mouth blown peach shaped bottle with applied crystal leaf and ground crystal stopper. These authentic details exemplify the delicate craftsmanship and care which is taken with each stunning piece of Yeoward art glass. These exquisite pieces can be displayed empty or filled with perfume or bath oil. Please note all of our art glass pieces are lovingly MADE TO ORDER with a current delivery lead time of 2 - 4 weeks. Please contact us to enquire into stocked pieces available for immediate delivery.

#### **Additional Information**

| Material | Crystal glass |
|----------|---------------|
| Height   | 10cm          |
| Width    | 8cm           |