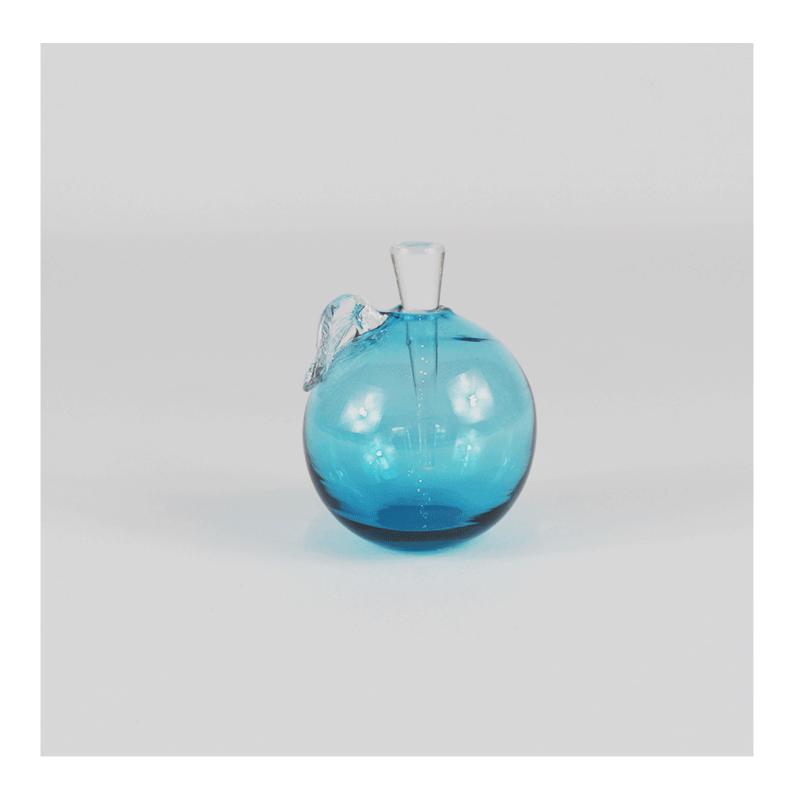

### PEACH SMALL - OCEAN

£95.00

### **Description**

A superb mouth blown peach shaped bottle with applied crystal leaf and ground crystal stopper. These authentic details exemplify the delicate craftsmanship and care which is taken with each stunning piece of Yeoward art glass. These exquisite pieces can be displayed empty or filled with perfume or bath oil. Please note all of our art glass pieces are lovingly MADE TO ORDER with a current delivery lead time of 2 - 4 weeks. Please contact us to enquire into stocked pieces available for immediate delivery.

#### **Additional Information**

| Material | Crystal glass |
|----------|---------------|
| Height   | 10cm          |
| Width    | 8cm           |