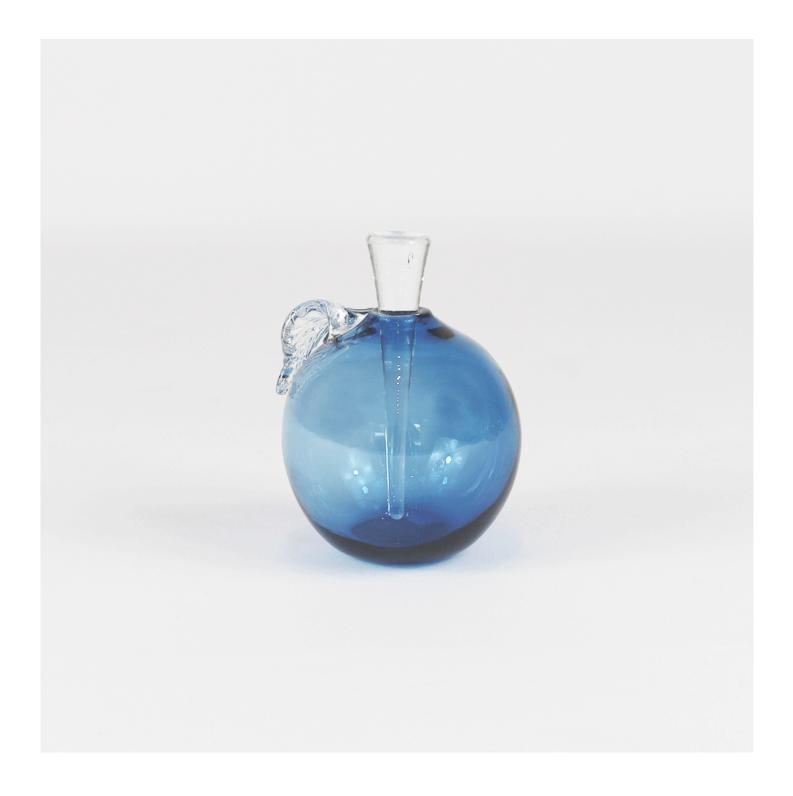

## **Description**

A superb mouth blown peach shaped bottle with applied crystal leaf and ground crystal stopper. These authentic details exemplify the delicate craftsmanship and care which is taken with each stunning piece of Yeoward art glass. These exquisite pieces can be displayed empty or filled with perfume or bath oil. Please note all of our art glass pieces are lovingly MADE TO ORDER with a current delivery lead time of 2 - 4 weeks. Please contact us to enquire into stocked pieces available for immediate delivery.