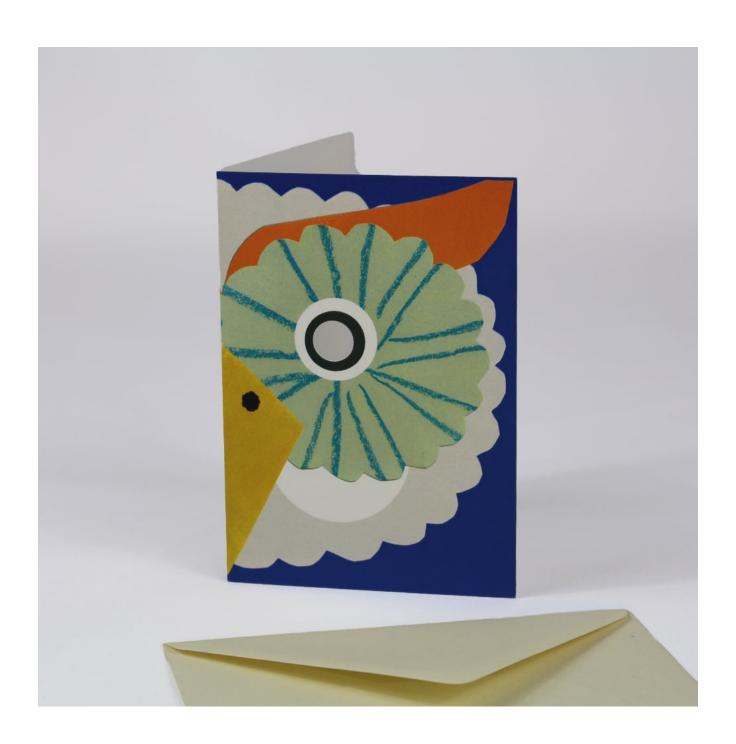

## **Description**

It's a mask! This card has eye holes to make a great mask when you open it out. Send it to your favourite cat obsessive or use it to let that loved one know that you're coming over to feed them treats whilst they lie by the fire doing nothing.

Printed on high-quality 300gsm card. Each card measures 11.5cm x 15cm when folded and has eye holes cut out to transform it in to a fun mask! Comes in a handsome ivory-coloured envelope, the inside is left blank for your own message.