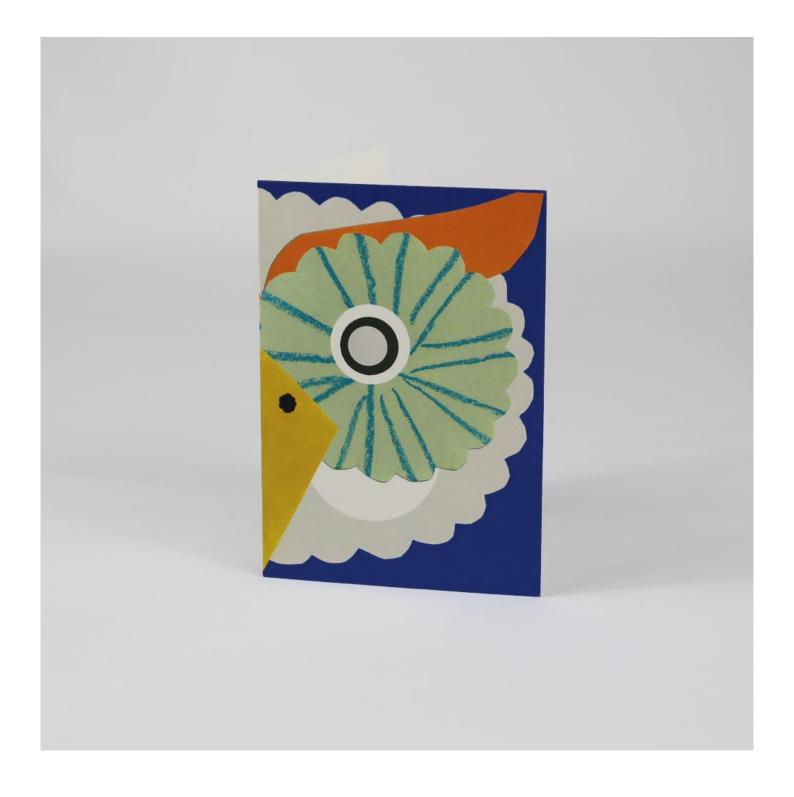

## **Description**

It's a mask! This card has eye holes to make a great mask when you open it out. Send it to your favourite cat obsessive or use it to let that loved one know that you're coming over to feed them treats whilst they lie by the fire doing nothing.

Printed on high-quality 300gsm card. Each card measures 11.5cm x 15cm when folded and has eye holes cut out to transform it in to a fun mask! Comes in a handsome ivory-coloured envelope, the inside is left blank for your own message.