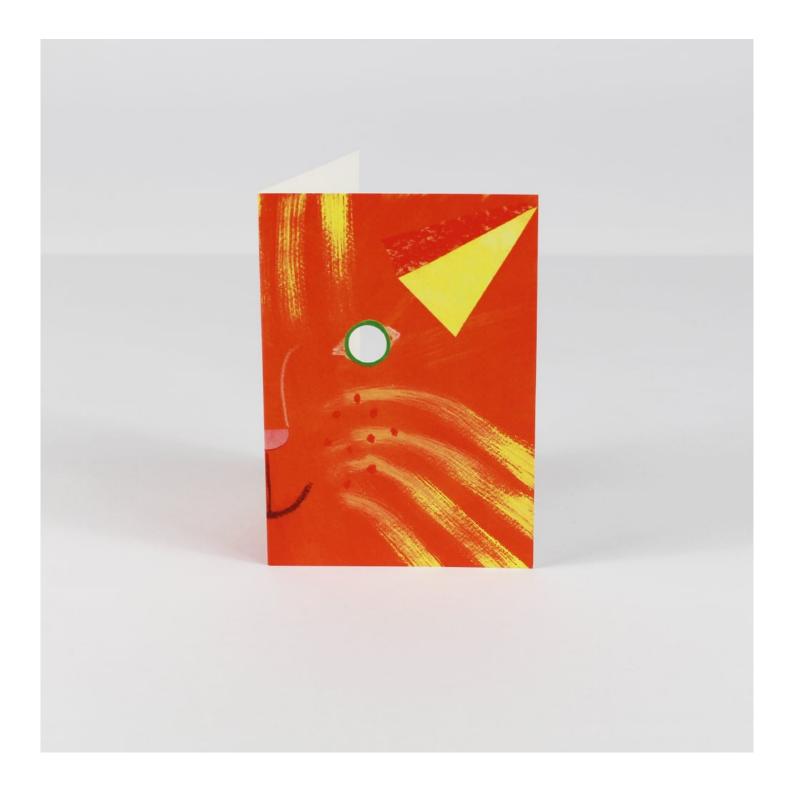

## **Description**

It's a mask! This card has eye holes to make a great mask when you open it out. Send it to your favourite cat obsessive or use it to let that loved one know that you're coming over to feed them treats whilst they lie by the fire doing nothing.

Printed on high-quality 300gsm card. Each card measures 11.5cm x 15cm when folded and has eye holes cut out to transform it in to a fun mask! Comes in a handsome ivory-coloured envelope, the inside is left blank for your own message.