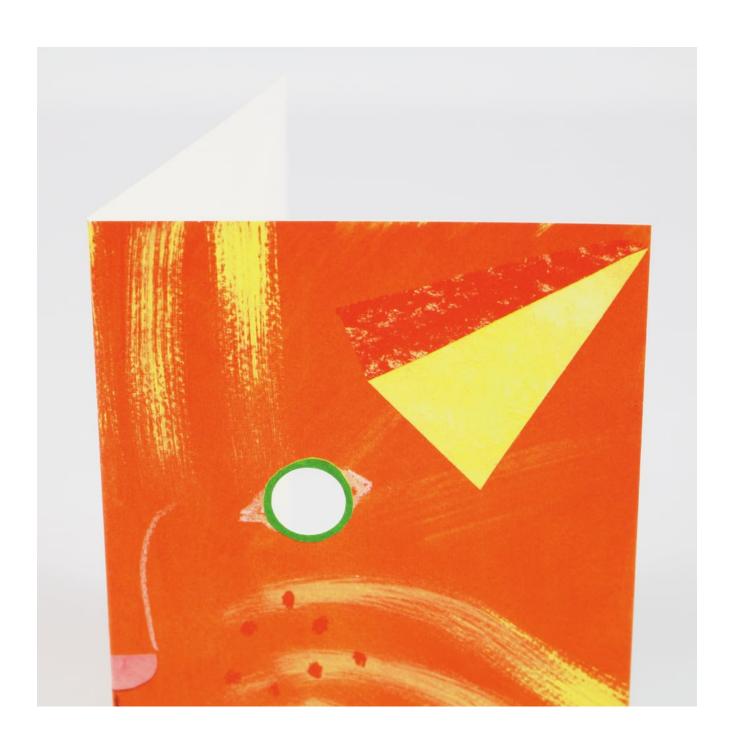

## **Description**

It's a mask! This card has eye holes to make a great mask when you open it out. Send it to your favourite cat obsessive or use it to let that loved one know that you're coming over to feed them treats whilst they lie by the fire doing nothing.

Printed on high-quality 300gsm card. Each card measures 11.5cm x 15cm when folded and has eye holes cut out to transform it in to a fun mask! Comes in a handsome ivory-coloured envelope, the inside is left blank for your own message.