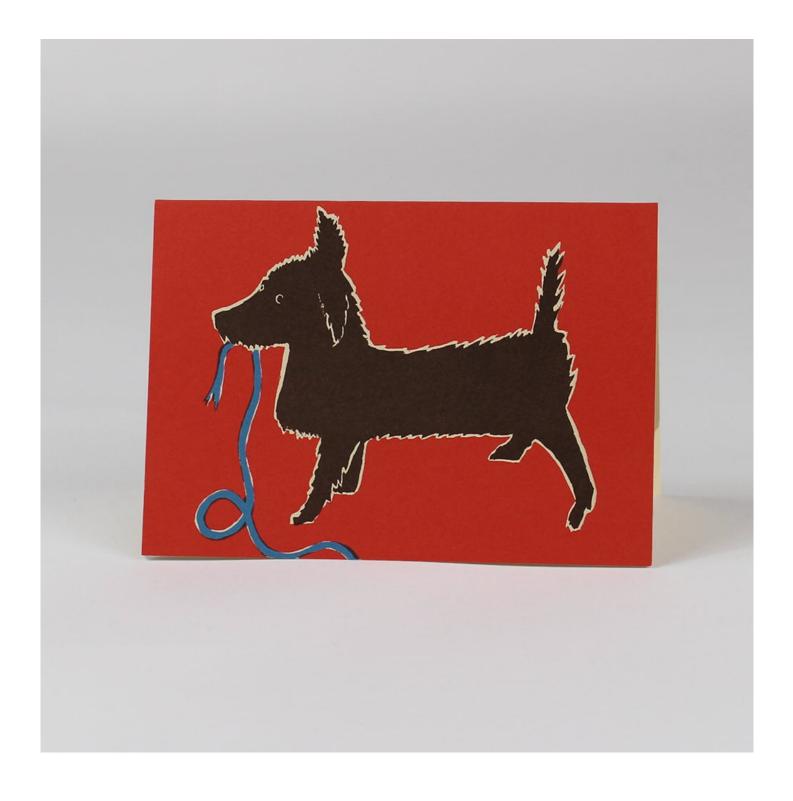

### **Description**

Very Naughty Dog card featuring red bankground with black hand drawn terrior dog holding a ribbon in its mouth. Card blank on the inside for your message. Cambridge Imprint cards are of 300gsm smooth ivory uncoated stock printed in hand-mixed colours. On the reverse of the card there is the Cambridge Imprint mark and no other fussy labelling. This card measures 148 mm long x 106 mm tall. Each card is supplied individually wrapped with a cream diamond flap envelope. Printed in England with the minimum environmental impact on FSC-certified stock in ink that is friendly to the environment.