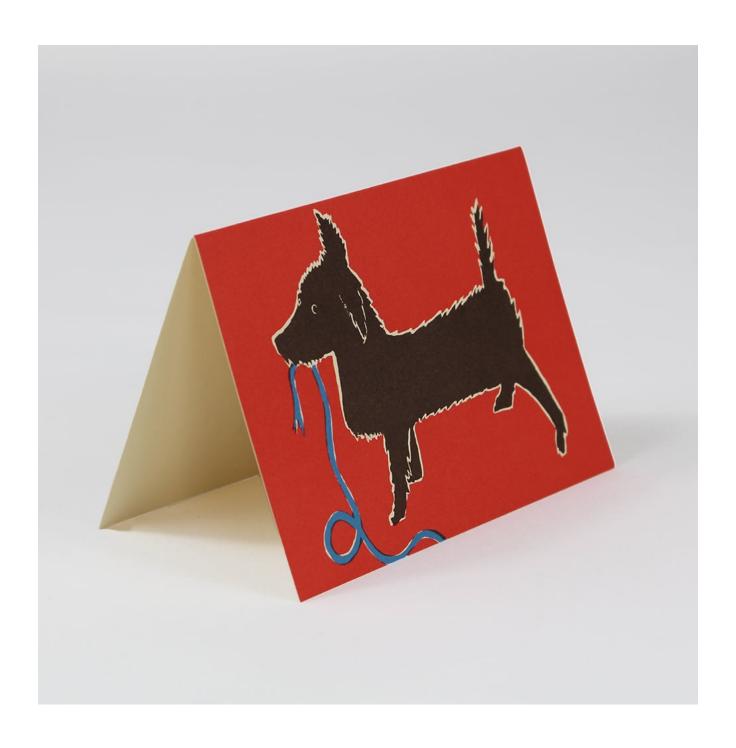

### **Description**

Very Naughty Dog card featuring red bankground with black hand drawn terrior dog holding a ribbon in its mouth. Card blank on the inside for your message. Cambridge Imprint cards are of 300gsm smooth ivory uncoated stock printed in hand-mixed colours. On the reverse of the card there is the Cambridge Imprint mark and no other fussy labelling. This card measures 148 mm long x 106 mm tall. Each card is supplied individually wrapped with a cream diamond flap envelope. Printed in England with the minimum environmental impact on FSC-certified stock in ink that is friendly to the environment.