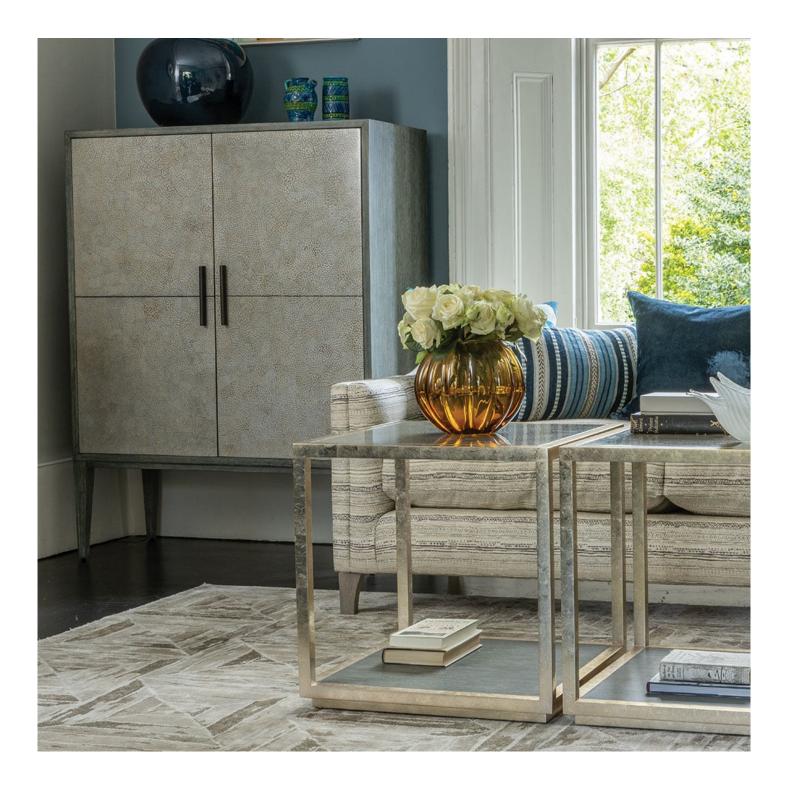

# HARTLAND DRINKS CABINET

#### Description

The pinnacle of cocktail hour glamour, the Hartland Drinks Cabinet is crafted from solid ocean bleached oak and finished with an exquisite hand-applied eggshell inlay. With its mirrored inner the Hartland Drinks Cabinet sparkles from the inside out - the perfect sanctuary for precious glassware, bottles and beloved trinkets and perfectly suited to seasoned party hosts or those simply looking for a beautiful stand-out piece.