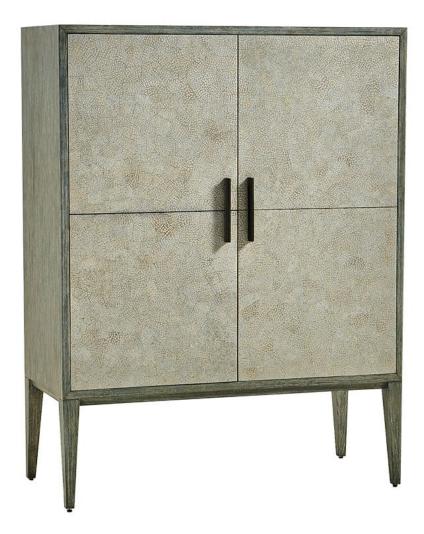

# HARTLAND DRINKS CABINET

#### Description

The pinnacle of cocktail hour glamour, the Hartland Drinks Cabinet is crafted from solid ocean bleached oak and finished with an exquisite hand-applied eggshell inlay. With its mirrored inner the Hartland Drinks Cabinet sparkles from the inside out - the perfect sanctuary for precious glassware, bottles and beloved trinkets and perfectly suited to seasoned party hosts or those simply looking for a beautiful stand-out piece.

### **Additional Information**

| Colourway       | Crema                      |
|-----------------|----------------------------|
| Composition     | washed oak, eggshell inlay |
| Lead Time       | 4 - 6 weeks                |
| Made In England | Yes                        |
| Depth           | 50cm                       |
| Height          | 150cm                      |
| Width           | 115.5cm                    |