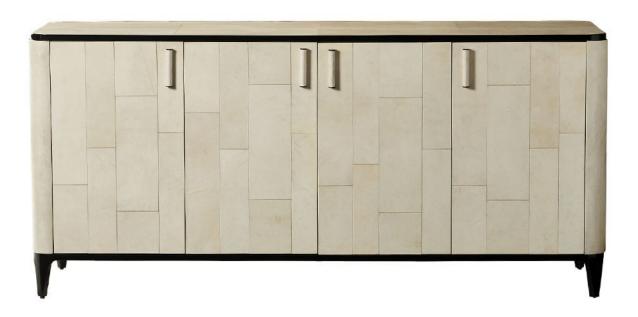

## AVENTINE BUFFET PARCHMENT FINISH

#### Description

Our Aventine Buffet is exquisitely executed in a unique parchment finish and accented with antique bronze detailing. A testament to the artisanship, detail, creativity and innovation that lies at the heart of all William Yeoward furniture the Aventine Buffet is a truly versatile storage solution and a sublime addition to our range of buffets.

### **Additional Information**

| Colourway       | Crema                |
|-----------------|----------------------|
| Composition     | wood, antique bronze |
| Made In England | Yes                  |
| Depth           | 60cm                 |
| Height          | 86.8cm               |
| Width           | 190cm                |