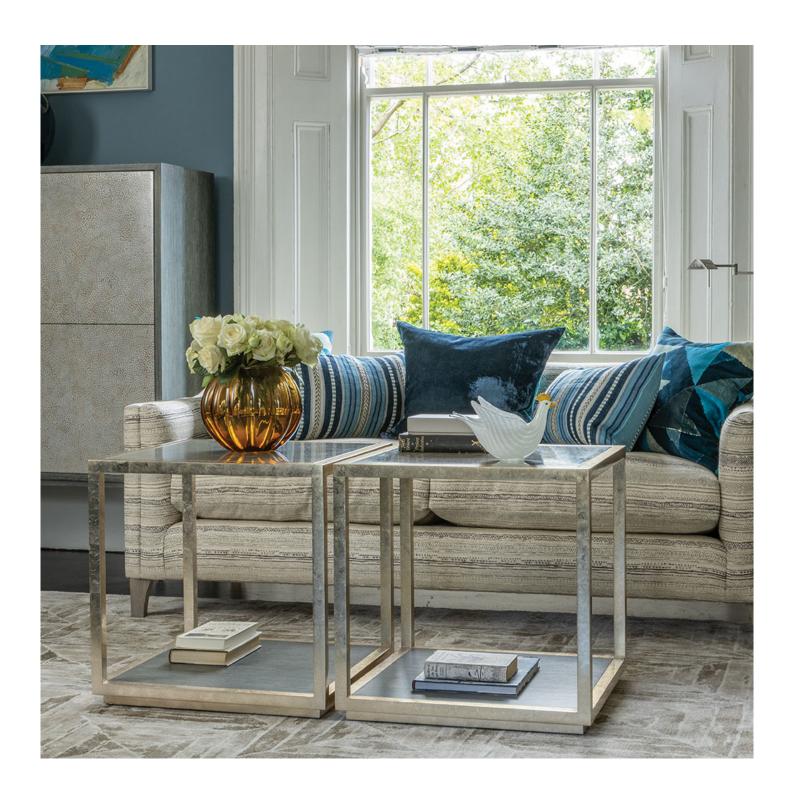

## **Description**

Add a large dose of glamour and style with the Hartland End Table from William Yeoward. An incredibly smart side table with an exquisite hand-applied eggshell inlay which is equally impressive when paired and used as a coffee table. Partner with our Hartland Buffet and Drinks Cabinet for a truly spectacular living or dining room scheme.