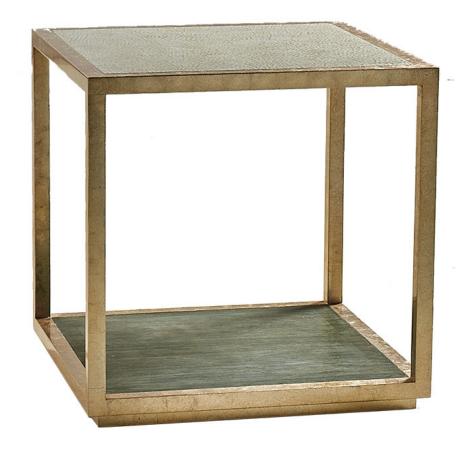

### HARTLAND END TABLE

£2,215.00

## **Description**

Add a large dose of glamour and style with the Hartland End Table from William Yeoward. An incredibly smart side table with an exquisite hand-applied eggshell inlay which is equally impressive when paired and used as a coffee table. Partner with our Hartland Buffet and Drinks Cabinet for a truly spectacular living or dining room scheme.

#### **Additional Information**

| Composition     | washed oak, eggshell inlay |
|-----------------|----------------------------|
| Lead Time       | 4 - 6 weeks                |
| Made In England | Yes                        |
| Depth           | 60cm                       |
| Height          | 60cm                       |
| Width           | 60cm                       |