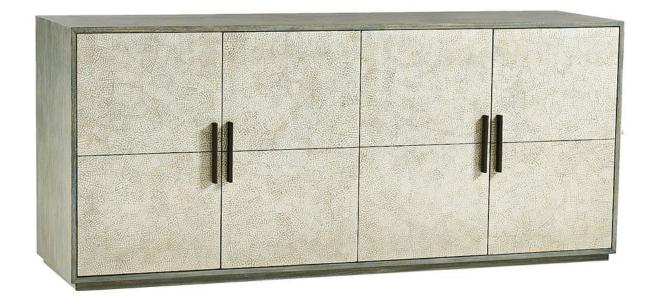

### **Description**

The epitome of timeless style and glamour and crafted from sturdy ocean-washed Oak, the Hartland Buffet features a hand-applied eggshell inlay, in-draw marquetry and exquisite antique bronze detailing as well as plenty of storage space from pull-out drawers and open shelving. A truly handsome piece of furniture finished to the highest specification. Pair the Hartland Buffet with our Hartland End Table and Drinks Cabinet for an unapologetically luxurious and polished finish.

#### **Additional Information**

| Colourway       | Crema                      |
|-----------------|----------------------------|
| Composition     | washed oak, eggshell inlay |
| Lead Time       | 4 - 6 weeks                |
| Made In England | Yes                        |
| Depth           | 55cm                       |
| Height          | 87cm                       |
| Width           | 200cm                      |