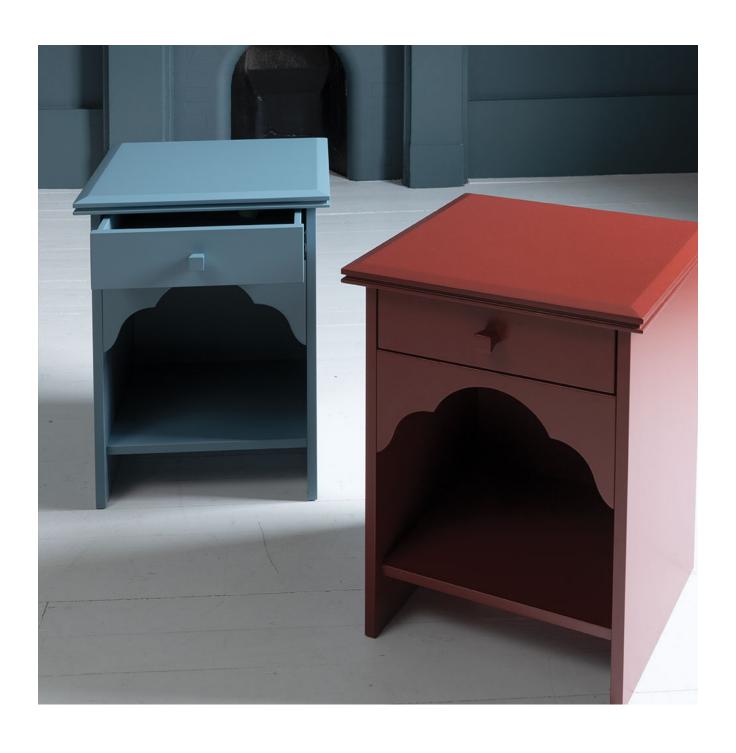

## **Description**

We have been asked so many times for a smaller sized bedside table, so here it is! Just like our Tanjina consoles these are proudly hand-made and perfectly finished here in the UK. The smaller footprint, fine lines and solid construction will ensure that this becomes your go-to beside table. The Tanjina beside table is 63cm high, 45cm wide and 45cm deep, has a useful drawer and shelf and comes in 6 fabulous colour options perfectly matched to our William Yeoward Paint shades.