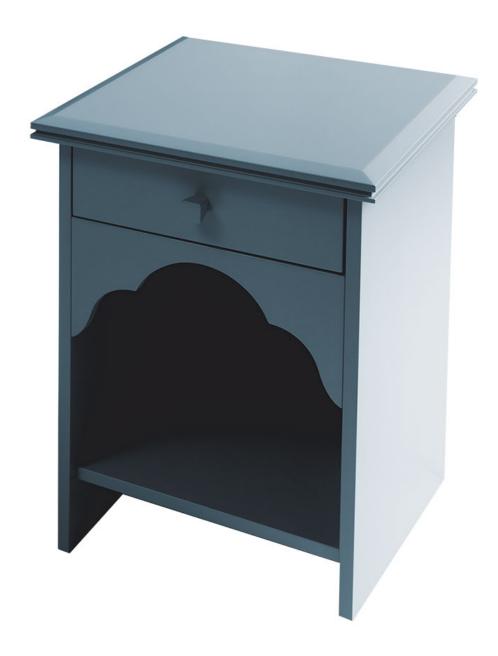

## TANJINA BEDSIDE TABLE GREY BLUE

£1,495.00

## **Description**

We have been asked so many times for a smaller sized bedside table, so here it is! Just like our Tanjina consoles these are proudly hand-made and perfectly finished here in the UK. The smaller footprint, fine lines and solid construction will ensure that this becomes your go-to beside table. The Tanjina beside table is 63cm high, 45cm wide and 45cm deep, has a useful drawer and shelf and comes in 6 fabulous colour options perfectly matched to our William Yeoward Paint shades.