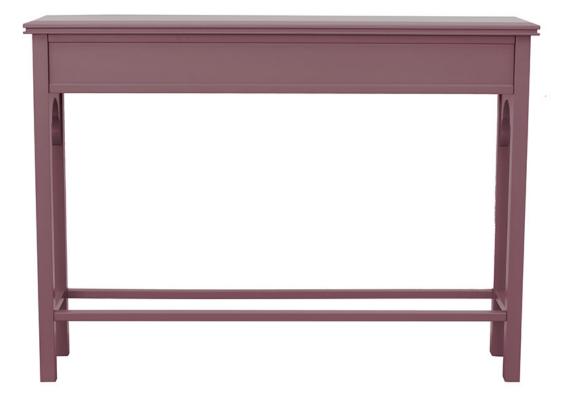

## TANJINA CONSOLE CHELSEA ROSE

£1,650.00

## Description

Introducing the striking new Tanjina Console in Chelsea Rose. Proudly hand-made and beautifully finished here in England the Tanjina console is an eminently versatile addition to our range with its fine lines, solid construction and slender silhouette, suitable for any room in the house. Available in an array of fabulous colour options matched perfectly to our own William Yeoward Paint shades.

## **Additional Information**

| Composition     | wood  |
|-----------------|-------|
| Made In England | Yes   |
| Depth           | 30cm  |
| Height          | 88cm  |
| Width           | 120cm |