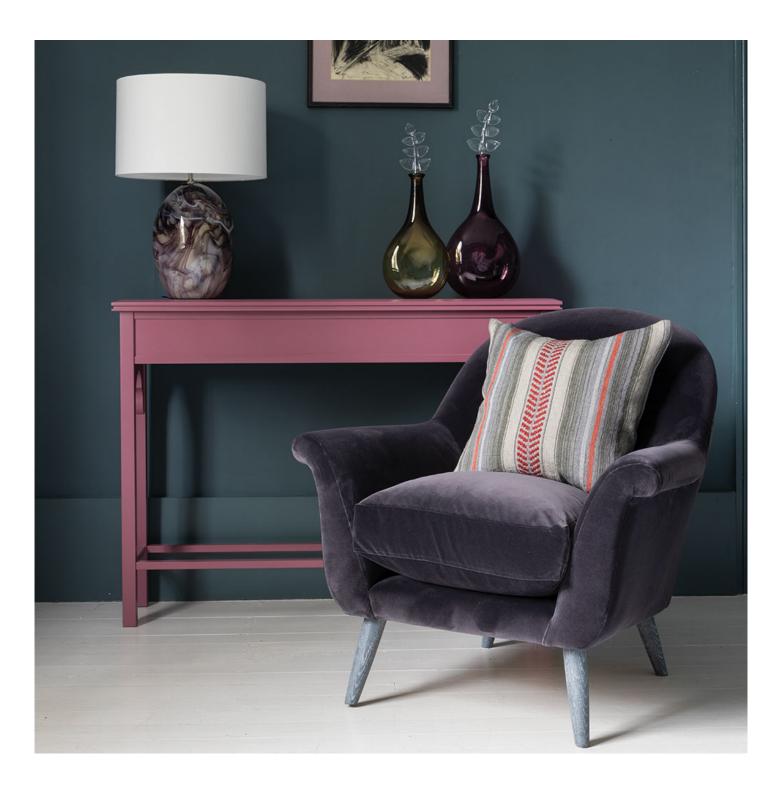

## TANJINA CONSOLE CHELSEA ROSE

£1,650.00

## Description

Introducing the striking new Tanjina Console in Chelsea Rose. Proudly hand-made and beautifully finished here in England the Tanjina console is an eminently versatile addition to our range with its fine lines, solid construction and slender silhouette, suitable for any room in the house. Available in an array of fabulous colour options matched perfectly to our own William Yeoward Paint shades.