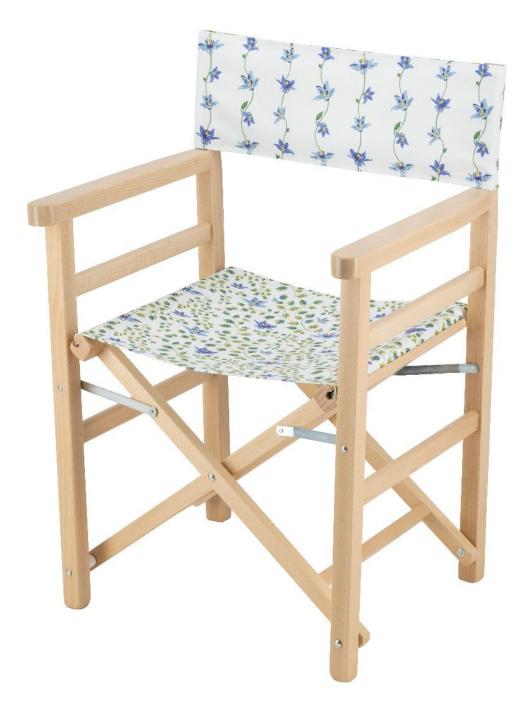

## SPRING MEADOW DIRECTORS CHAIR

Special Price £95.00 Regular Price £225.00

## Description

The perfect summer canvas chair in a splendid 'Summer Meadow' print. Featuring a bold green leaf printed back with a delicate meadow flower print front. Constructed with a sturdy beechwood frame. The William Yeoward for Fine Cell Work Collection is a celebration of charming floral prints, colour, texture and embroidery. Working from nature-inspired patterns from Cath Kidston's 'Joy of Print' the collection is the perfect way to elevate your summer garden space.

## **Additional Information**

| Composition | 100% poly woven canvas, beechwood frame |
|-------------|-----------------------------------------|
| Height      | 88cm                                    |
| Width       | 54cm                                    |