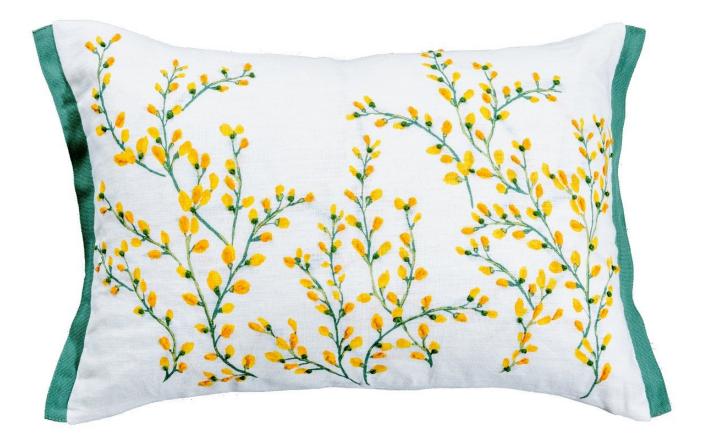

## SPRING BLOSSOM 50X35 CUSHION

## Description

This smart and vibrant cushion with an elegant green trim is alive with the sights and smells of summer. Featuring delicate yellow flowers on green stems with fine embroidery detailing. The William Yeoward for Fine Cell Work Collection is a celebration of charming floral prints, colour, texture and embroidery. Working from nature-inspired patterns from Cath Kidston's 'Joy of Print' the collection is the perfect way to elevate your summer garden space.