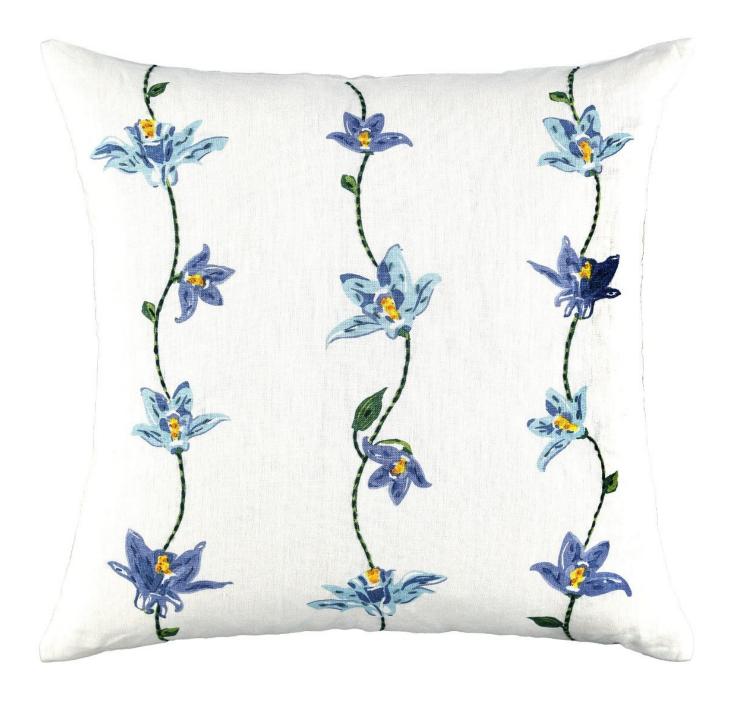

### FLOWER CHAIN 50X50 CUSHION

£55.00

## **Description**

Garlands of budding pale blue summer flowers dance their way across this handsome cushion with a neutral linen ground. The William Yeoward for Fine Cell Work Collection is a celebration of charming floral prints, colour, texture and embroidery. Working from nature-inspired patterns from Cath Kidston's 'Joy of Print' the collection is the perfect way to elevate your summer garden space.