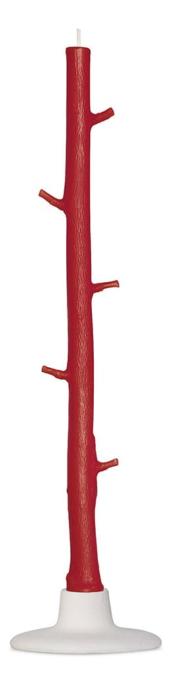

## BRANCH CANDLE COCHINEAL

#### Description

Inspired by nature The Branch Candle is made from 100% beeswax and lovingly hand cast from tree branches collected from sunny walks in Ravenscourt Park in West London. Nothing quite beats the real thing, that's why each candle is made using traditional candle-making methods and brought up-to-date with modern molding techniques which aim to capture every last detail, down to the fine texture on the tree's branches.

When you burn The Branch candle, expect subtle notes of sweet honey and absolutely no GM Soy, synthetic fragrances, or toxins.

Each candle is packaged in a handmade and screen printed box using water-based paints and recyclable card.

Burn time: 10 hours

#### **Additional Information**

| Height | 33cm  |
|--------|-------|
| Width  | 2.2cm |