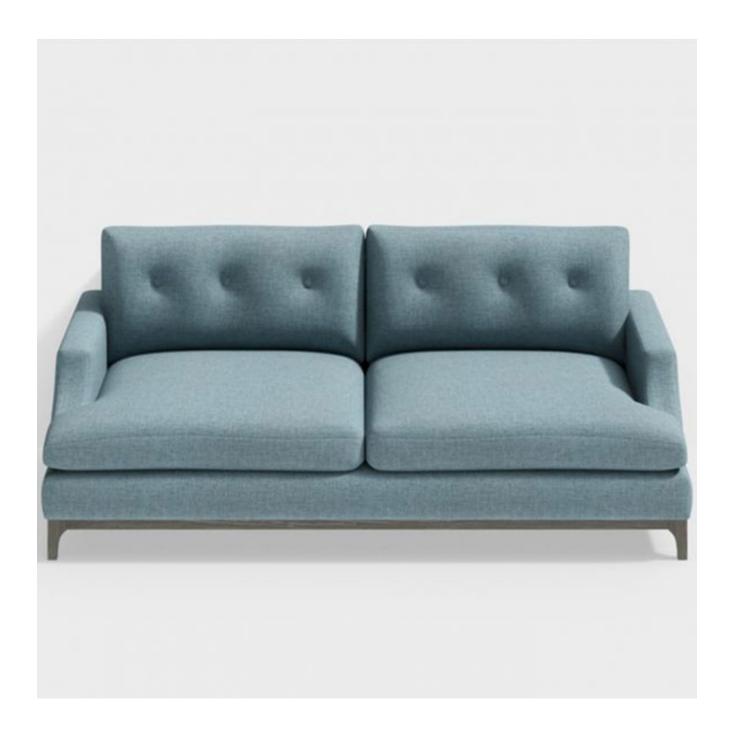

### **Description**

The Melbury epitomises the perfect balance of relaxed sophistication and wonderful seat comfort with its elegant form, stylish wooden plinth and tailored buttoned back cushions. Equally at home in a more formal sitting room or for the more laidback look and feel of a family living room.

#### **Additional Information**

| Fabric Required | 14m (based on plain, standard width fabric) |
|-----------------|---------------------------------------------|
| Lead Time       | 6 - 8 weeks upon receipt of fabric          |
| Made In England | Yes                                         |
| Depth           | 110cm                                       |
| Height          | 85cm                                        |
| Width           | 206cm                                       |
| Seat Height     | 47cm                                        |