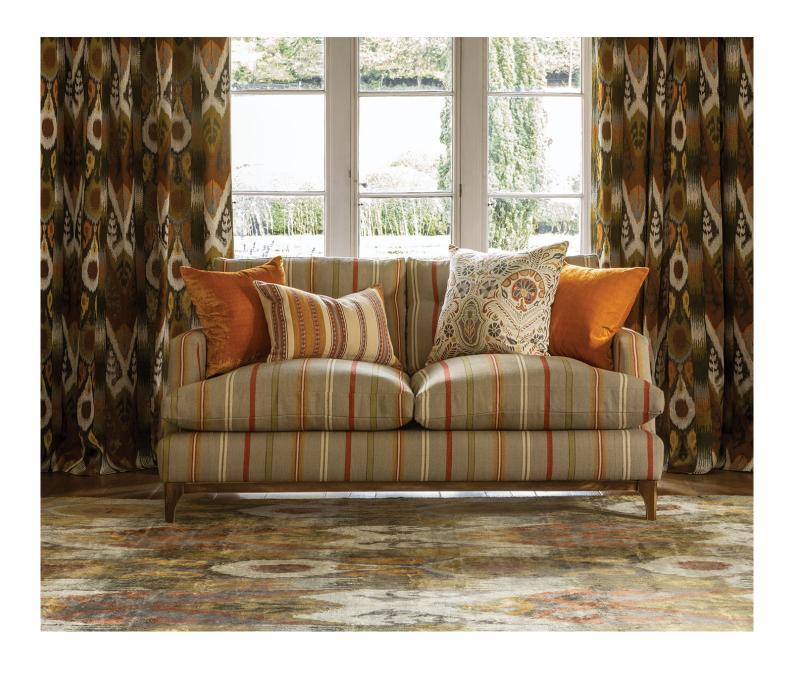

### **Description**

The Melbury epitomises the perfect balance of relaxed sophistication and wonderful seat comfort with its elegant form, stylish wooden plinth and tailored buttoned back cushions. Equally at home in a more formal sitting room or for the more laidback look and feel of a family living room.

All Concept furniture is available in our range of stocked velvets or linens. Choose from luxurious, plain velvet available in 18 jewel-like colourways or three beautiful and pure 100% linen qualities in a total of 14 sophisticated shades from whites, naturals and greys to true William Yeoward blues. You can also choose to have your Concept piece upholstered in a material of your own choice (COM). Our new velvets and linens are all held in stock and have been FR treated to meet with current legislation.