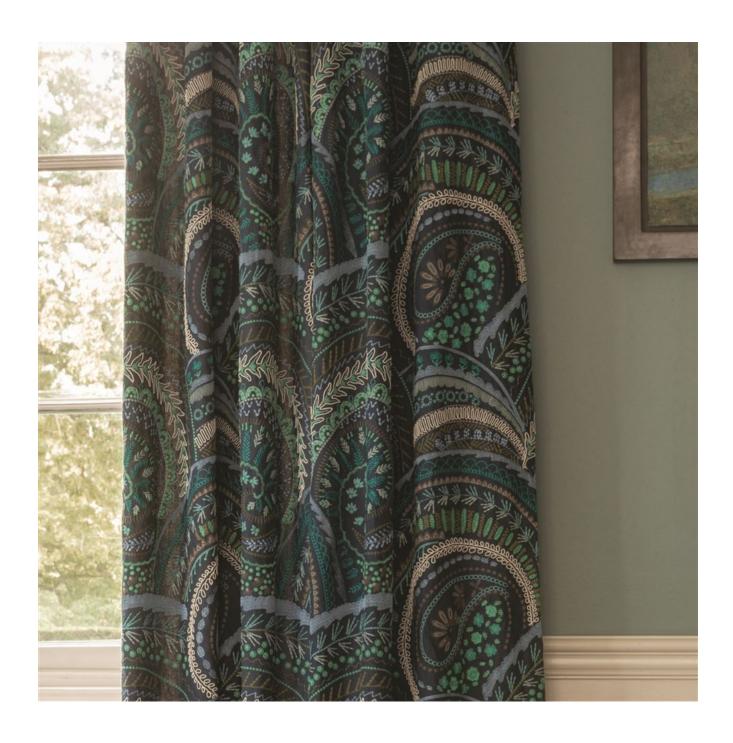

#### **BANJARA - OCEAN**

### **Description**

The Banjara tribe are a nomadic tribe originating from Rajasthan known for their intricate embroidered textiles. This stunning design of multi paisley embroidery is on a rich indigo ground that is literally covered in the most exquisite embroidery that uses a plethora of stitch techniques and a multitude of fine ocean coloured yarns.