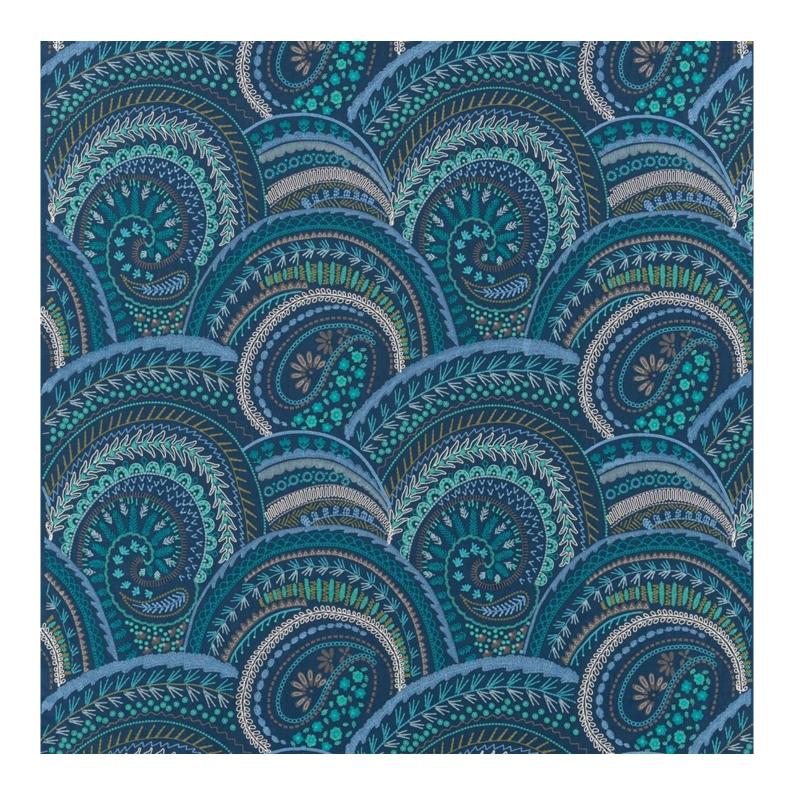

#### **BANJARA - OCEAN**

### **Description**

The Banjara tribe are a nomadic tribe originating from Rajasthan known for their intricate embroidered textiles. This stunning design of multi paisley embroidery is on a rich indigo ground that is literally covered in the most exquisite embroidery that uses a plethora of stitch techniques and a multitude of fine ocean coloured yarns.