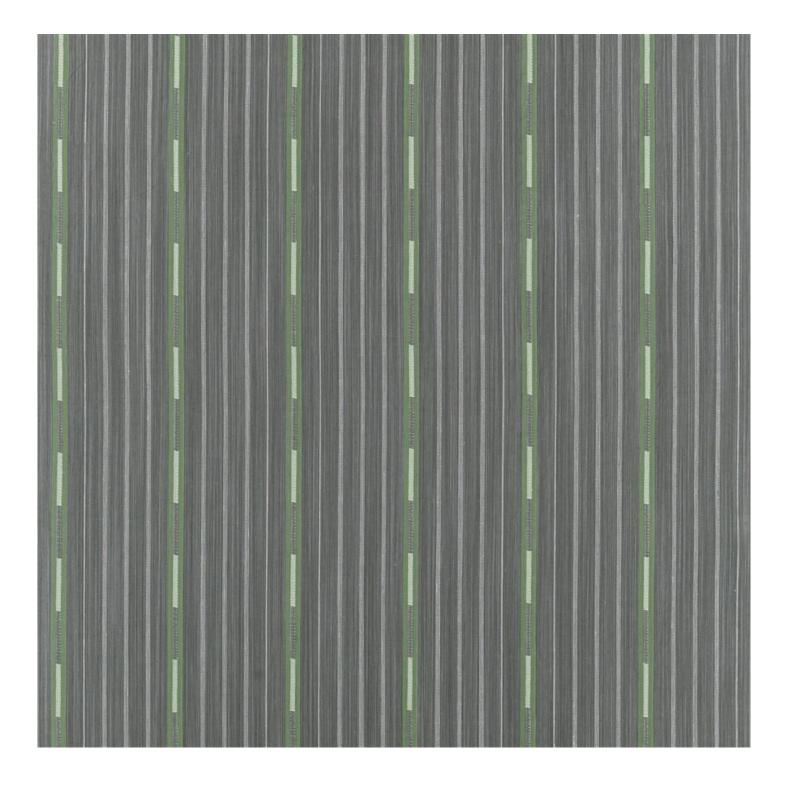

#### **MOKI STRIPE - SLATE**

### **Description**

This beautiful woven striped design has a specifically lighter weight feel to it. Designed for curtaining, blinds, bedspreads and other soft furnishing needs, Moki has a richly dyed ground with woven and embroidered stripe detailing. Stylish and sophisticated in its simplicity. Also available in Indigo.