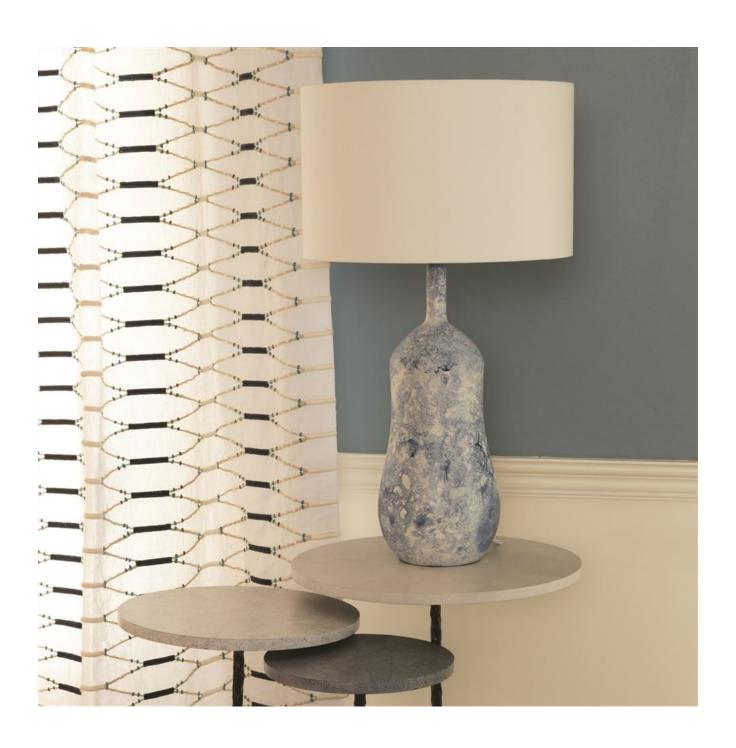

### INTI - OCEAN

### **Description**

Inti was the Inca god of the sun. This fantastic, award-winning embroidered design perfectly reflects the artisanship that the Incas were known for with its hand stitched look and feel. Corded jute stitched onto a pure linen ground. Suitable for curtains, cushions and blinds. Also available in 'Sienna' colourway