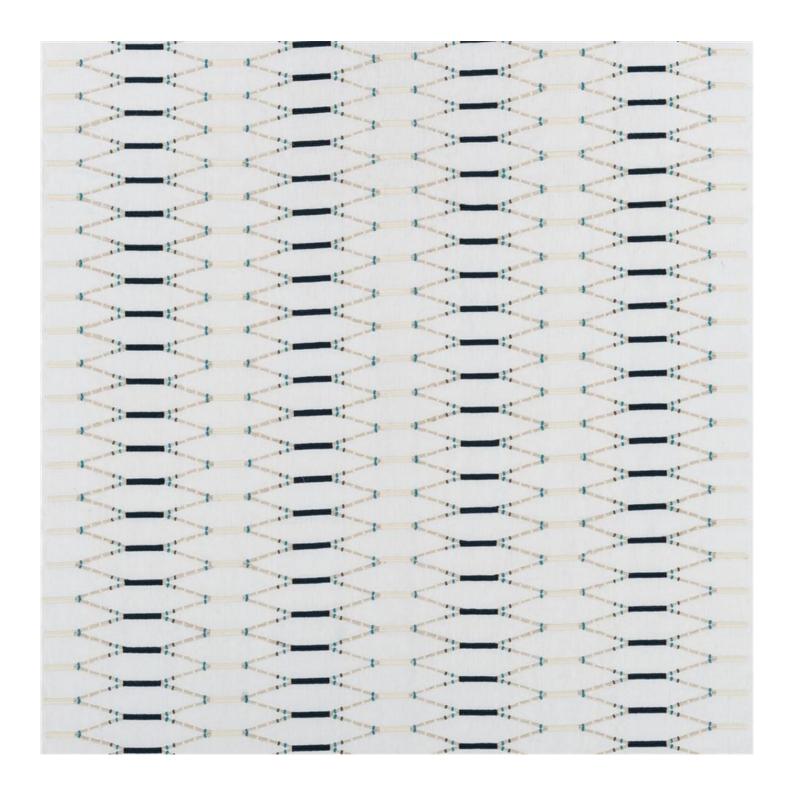

### INTI - OCEAN

### **Description**

Inti was the Inca god of the sun. This fantastic, award-winning embroidered design perfectly reflects the artisanship that the Incas were known for with its hand stitched look and feel. Corded jute stitched onto a pure linen ground. Suitable for curtains, cushions and blinds. Also available in 'Sienna' colourway

### **Additional Information**

| Composition               | 100%Li (Embroidery= 90%Ju 10%Pl) |
|---------------------------|----------------------------------|
| Roll Width                | 132cm                            |
| Horizontal Pattern Repeat | 6.5cm                            |