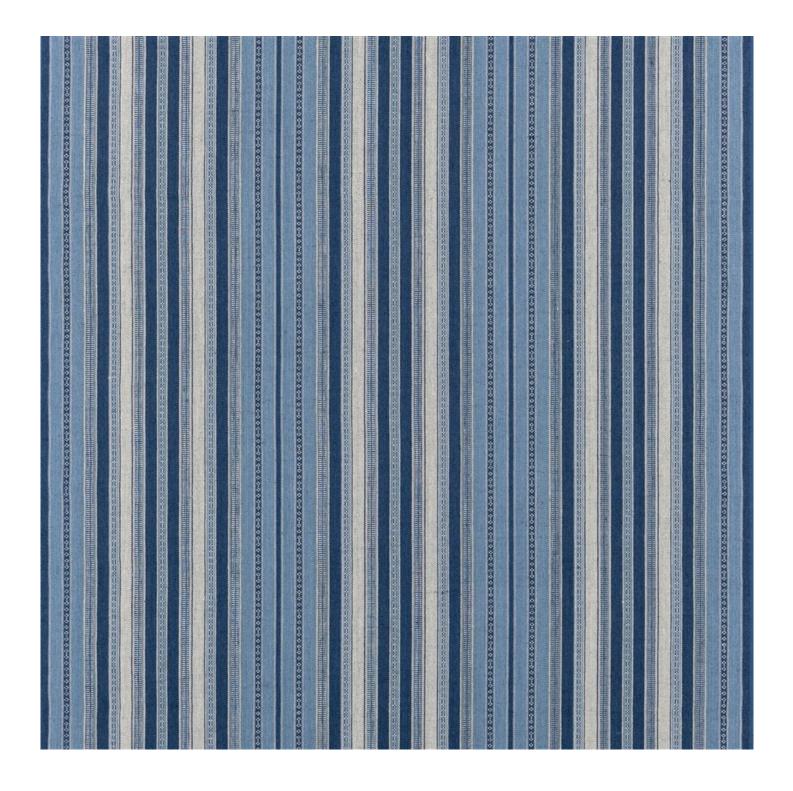

#### **ALMACAN - INDIGO**

### **Description**

This most versatile of stripe designs draws inspiration from our extensive archive of vintage and antique textiles. This beautiful stripe comes in a number of superb colour ways that covers our palette, each highlighted with intricate small scale patterns that celebrate the art of textiles. Woven with jute and cotton for statement upholstery, cushions and blinds as well as other interior applications. Available in Grass, Slate, Spice and Peacock.

#### **Additional Information**

| Composition               | 65%Ju 35%Co |
|---------------------------|-------------|
| Roll Width                | 134.5cm     |
| Horizontal Pattern Repeat | 0cm         |