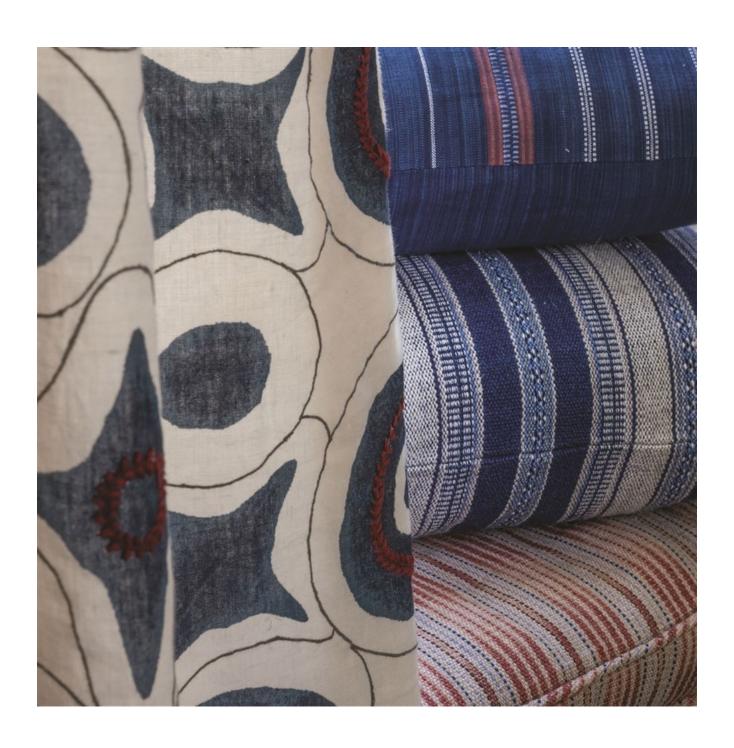

### **Description**

This most versatile of stripe designs draws inspiration from our extensive archive of vintage and antique textiles. This beautiful stripe comes in a number of superb colour ways that covers our palette, each highlighted with intricate small scale patterns that celebrate the art of textiles. Woven with jute and cotton for statement upholstery, cushions and blinds as well as other interior applications. Available in Grass, Slate, Spice and Peacock.