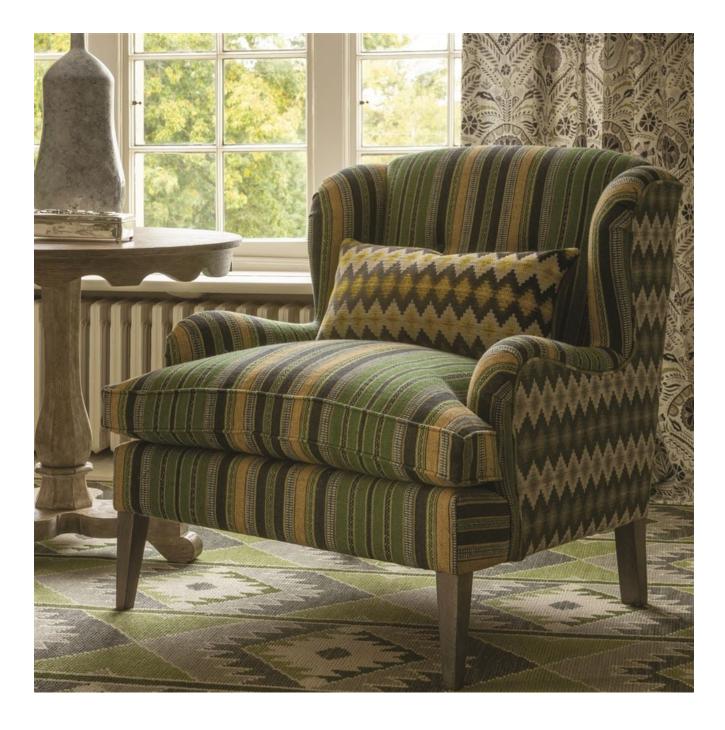

## ALMACAN - GRASS

## Description

This most versatile of stripe designs draws inspiration from our extensive archive of vintage and antique textiles. This beautiful stripe comes in a number of superb colour ways that covers our palette, each highlighted with intricate small scale patterns that celebrate the art of textiles. Woven with jute and cotton for statement upholstery, cushions and blinds as well as other interior applications. Available in Slate, Spice, Indigo and Peacock.