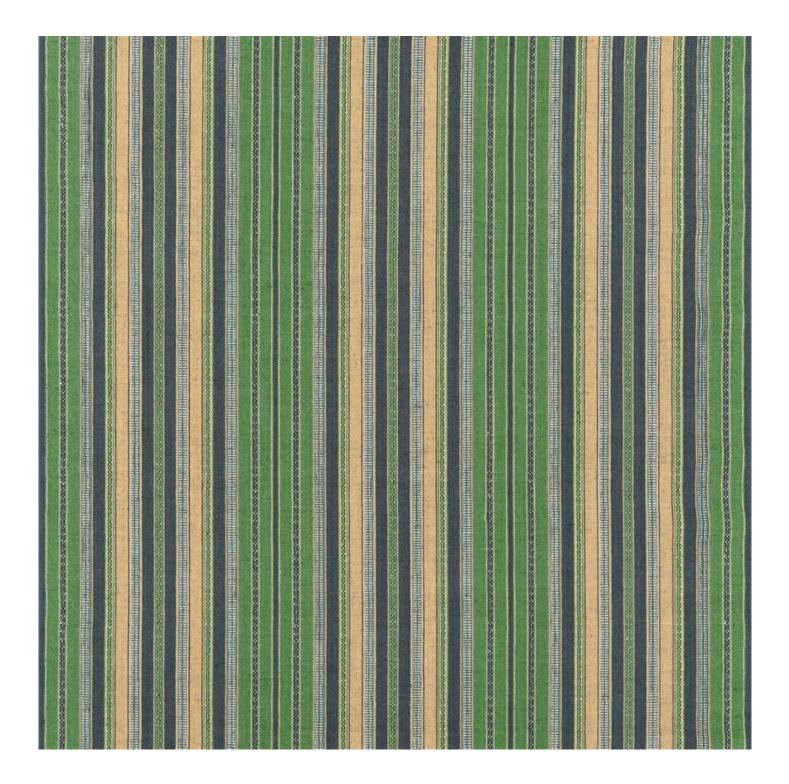

## ALMACAN - GRASS

## Description

This most versatile of stripe designs draws inspiration from our extensive archive of vintage and antique textiles. This beautiful stripe comes in a number of superb colour ways that covers our palette, each highlighted with intricate small scale patterns that celebrate the art of textiles. Woven with jute and cotton for statement upholstery, cushions and blinds as well as other interior applications. Available in Slate, Spice, Indigo and Peacock.

## **Additional Information**

| Composition               | 65%Ju 35%Co |
|---------------------------|-------------|
| Roll Width                | 134.5cm     |
| Horizontal Pattern Repeat | Ocm         |