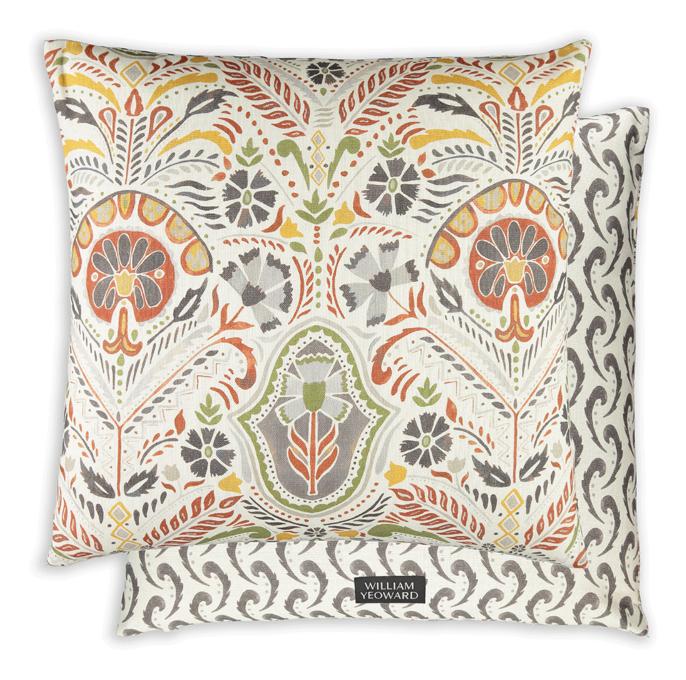

#### WREYLAND SPICE 60X60 CUSHION

£100.00

### **Description**

The decorative pattern on this beautiful 'spice' shade cushion is laden with printed detail. Almost floral but certainly not feminine with so many motifs of differing types and scales to draw the eye. Coloured exquisitely in all of our favourites shades and digitally printed on a smart linen viscose ground. Reverses to a coordinating small scale printed motif, again printed on a linen viscose ground.

### **Additional Information**

| Composition | 65% Linen, 26% Cotton, 9% Nylon |
|-------------|---------------------------------|
| Lead Time   | Stocked                         |
| Height      | 60cm                            |
| Width       | 60cm                            |