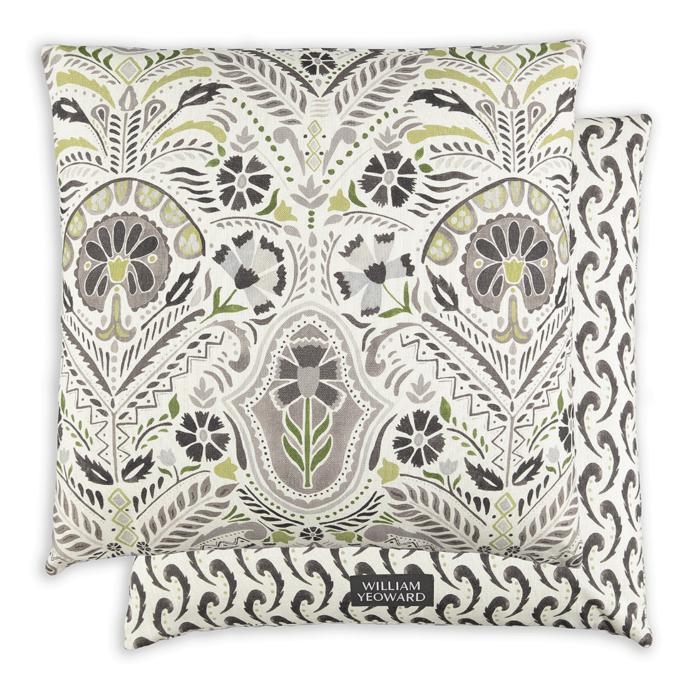

## WILLIAM YEOWARD

## WREYLAND SAGE 60X60 CUSHION

£100.00

## **Description**

The decorative pattern on this beautiful 'sage' shade cushion is laden with printed detail. Almost floral but certainly not feminine with so many motifs of differing types and scales to draw the eye. Coloured exquisitely in all of our favourites shades and digitally printed on a smart linen viscose ground. Reverses to a coordinating small scale printed motif, again printed on a linen viscose ground.

## **Additional Information**

| Composition | 65% Linen, 26% Cotton, 9% Nylon |
|-------------|---------------------------------|
| Lead Time   | Stocked                         |
| Height      | 60cm                            |
| Width       | 60cm                            |