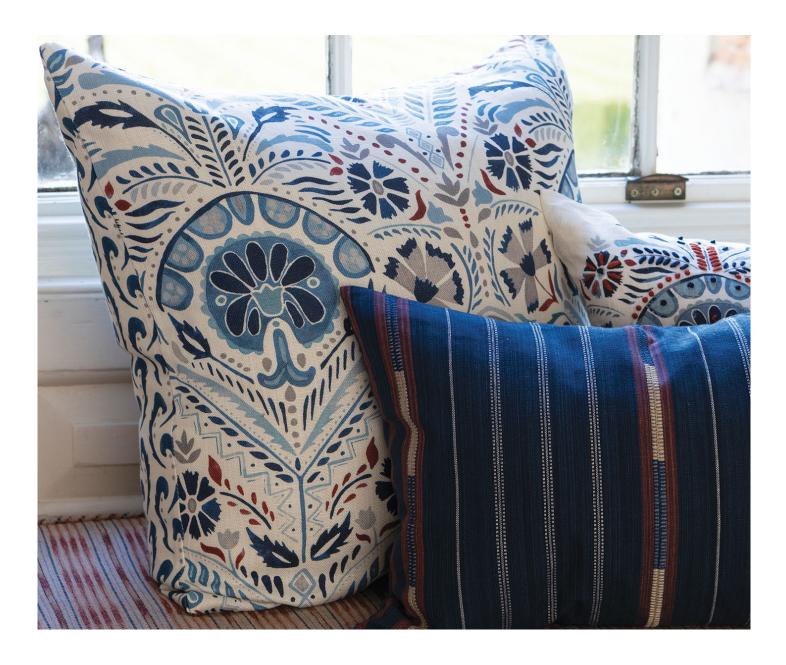

## Description

The decorative pattern on this beautiful 'rouge' shade cushion is laden with printed detail. Almost floral but certainly not feminine with so many motifs of differing types and scales to draw the eye. Coloured exquisitely in all of our favourites shades and digitally printed on a smart linen viscose ground. Reverses to a coordinating small scale printed motif, again printed on a linen viscose ground.