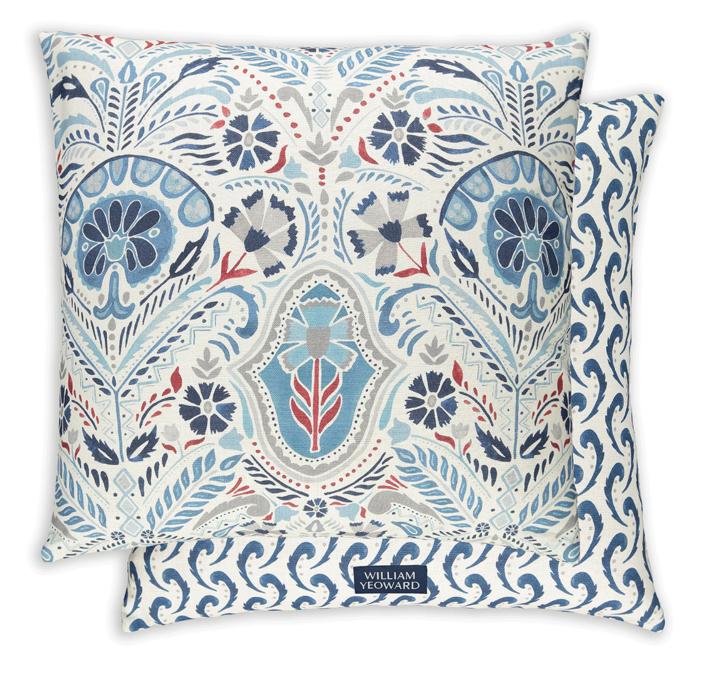

## WREYLAND ROUGE 60X60 CUSHION

## Description

The decorative pattern on this beautiful 'rouge' shade cushion is laden with printed detail. Almost floral but certainly not feminine with so many motifs of differing types and scales to draw the eye. Coloured exquisitely in all of our favourites shades and digitally printed on a smart linen viscose ground. Reverses to a coordinating small scale printed motif, again printed on a linen viscose ground.