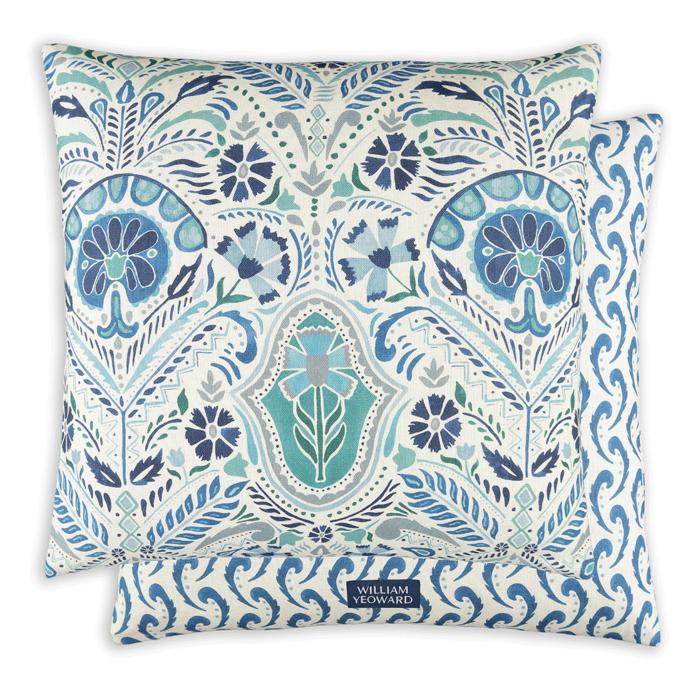

## WREYLAND PEACOCK 60X60 CUSHION

£100.00

## **Description**

The decorative pattern on this beautiful 'peacock' shade cushion is laden with printed detail. Almost floral but certainly not feminine with so many motifs of differing types and scales to draw the eye. Coloured exquisitely in all of our favourites shades and digitally printed on a smart linen viscose ground. Reverses to a coordinating small scale printed motif, again printed on a linen viscose ground.

## **Additional Information**

| Composition | 65% Linen, 26% Cotton, 9% Nylon |
|-------------|---------------------------------|
| Lead Time   | Stocked                         |
| Height      | 60cm                            |
| Width       | 60cm                            |