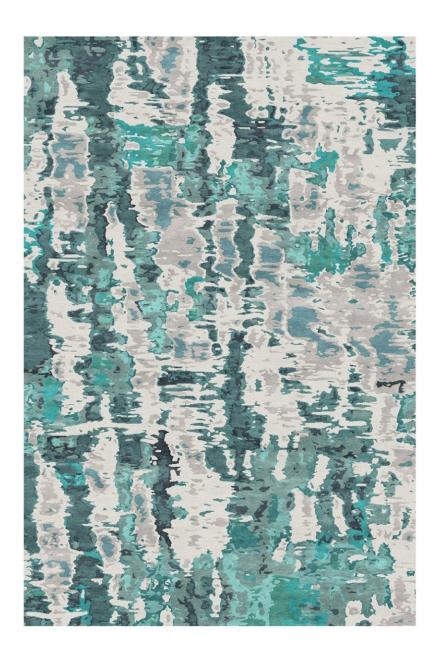

#### **Description**

Rich shades of jade and peacock float over a neutral background of slate, dove and palest grey to form a truly beautiful rug. Handknotted in shimmering bamboo to create a glamorously modern design. Versatile, stylish and contemporary!

A bit of WY team member endorsement for the Meriel Jade rug: "...it's got to be the Meriel Jade rug. This rug always catches my eye with its gorgeous colours. The use of pattern along with shades of jade, peacock and grey create a calming effect. It reminds me of looking out at the ocean!"