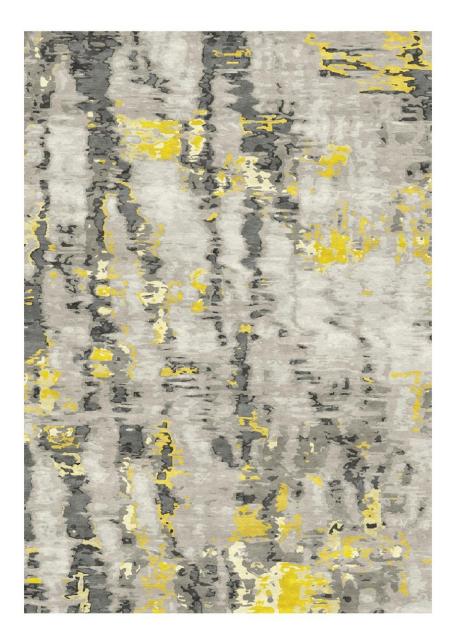

## MERIEL CITRON 300X425 RUG

## Description

Vibrant shades of yellow and citron float over a neutral background of slate, dove and the palest grey to form a truly beautiful rug. Hand knotted in shimmering bamboo to create a glamorously modern design. Versatile, stylish and contemporary! Hand knotted, 90% bamboo 10% cotton. Now available in 4 sizes.