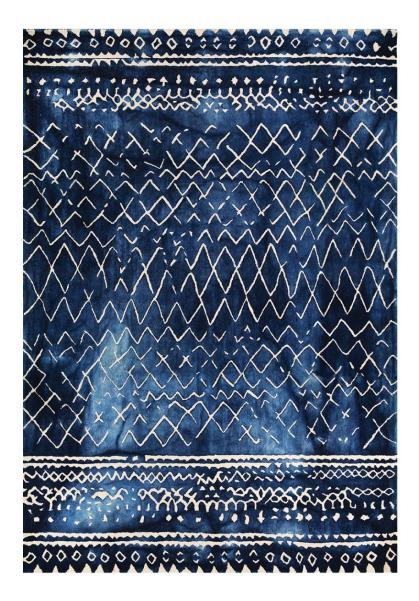

## MARIAH - INDIGO 300X425 RUG

## Description

A long time ago William discovered an exquisite hand dyed indigo fabric in a market. It is always so exciting when years later a treasured design finds its moment to shine. This exquisite hand tufted has been double dyed to recreate the original design quite perfectly.

Mariah is hand tufted in 100% wool. Due to the nature of the colouring process shade variations can occur.

A bit of WY team member endorsement for the Mariah rug: "Love! Love! Love this rug and then some! I love it so much I have it in my bedroom so it's the first thing I see in the morning. I adore the freehandlike pattern and double dyed technique used to create depth. I'm tempted to hang it on my bedroom wall painted in No30 'Willie's Blue' for dramatic effect!"