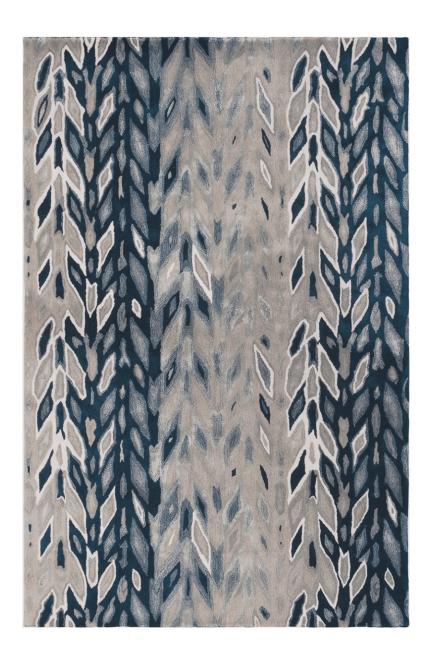

## KALATA INDIGO 300X425 RUG

£3,450.00

### **Description**

Almost a herringbone! This modern take on a favourite Yeoward pattern has an undulating yet softly graphic quality to it. Rich shades of blue and neutral colour are perfectly balanced and soft matt pure wool with lustrous mottled viscose combine to perfect effect.

Hand tufted, 75% wool 25% viscose.