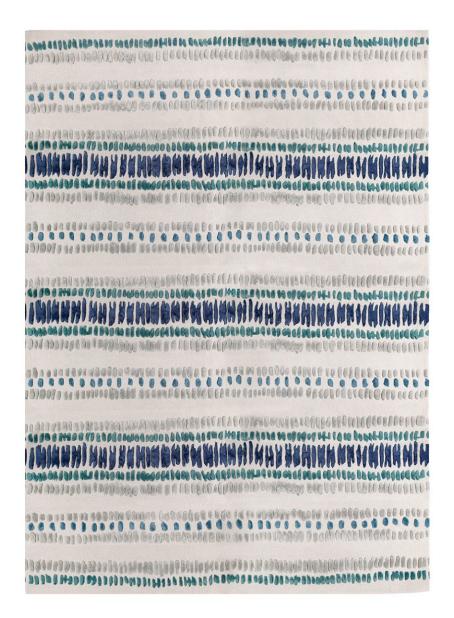

## **Description**

'Draxon' is probably our most iconic rug. Here in a classic Yeoward combination of indigo and peacock - this arrangement of colours is perfectly balanced and quite divine.

Our best-selling and classic 'Draxon' rug is available in several different colours to suit any interior.

A bit of WY team member endorsement for the Draxon Indigo rug: "The Draxon is just such a classic. With funky colours & pattern it jazzes up any room without taking over"