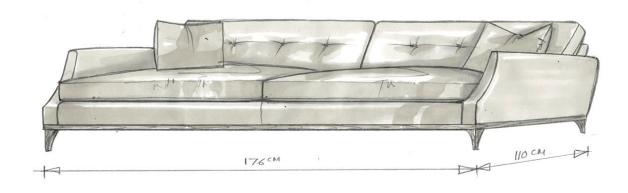

#### **Additional Information**

| Fabric Required | 10.5m (based on plain, standard width fabric) |
|-----------------|-----------------------------------------------|
| Lead Time       | 6 - 8 weeks upon receipt of fabric            |
| Made In England | Yes                                           |
| Depth           | 110cm                                         |
| Height          | 85cm                                          |
| Width           | 146cm                                         |
| Seat Height     | 47cm                                          |