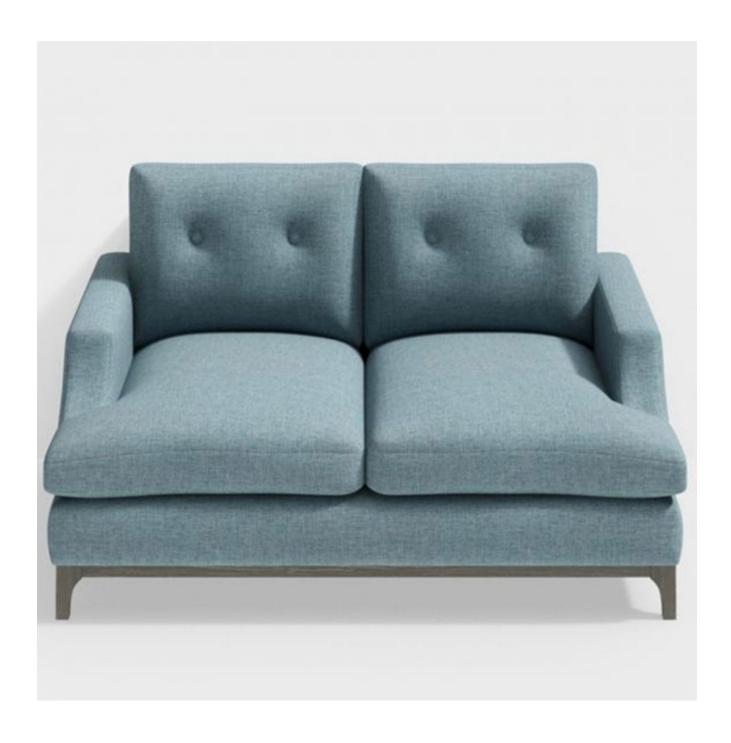

### MELBURY 2 SEATER SOFA COM

£2,810.00

### **Description**

The Melbury epitomises the perfect balance of relaxed sophistication and wonderful seat comfort with its elegant form, stylish wooden plinth and tailored buttoned back cushions. Equally at home in a more formal sitting room or for the more laidback look and feel of a family living room.