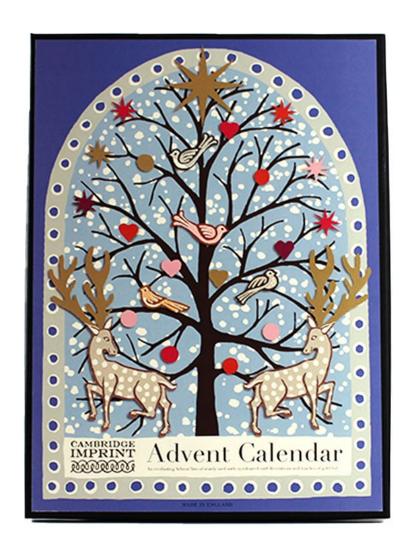

## **Description**

An everlasting Advent Calendar Tree, constructed from robust 600 gsm uncoated ivory card printed in hand-mixed colours. 24 individual decorations, stars, hearts, animals and birds, are slotted one-by-one into place on the successive days of Advent, culminating in the tree-top star which is the culmination of the ritual on Christmas Eve. The decorations can be removed after Christmas is over, ready for the ritual to be repeated the following year. The calendar comes in a beautiful box in which it can be stored and brought out year after year.