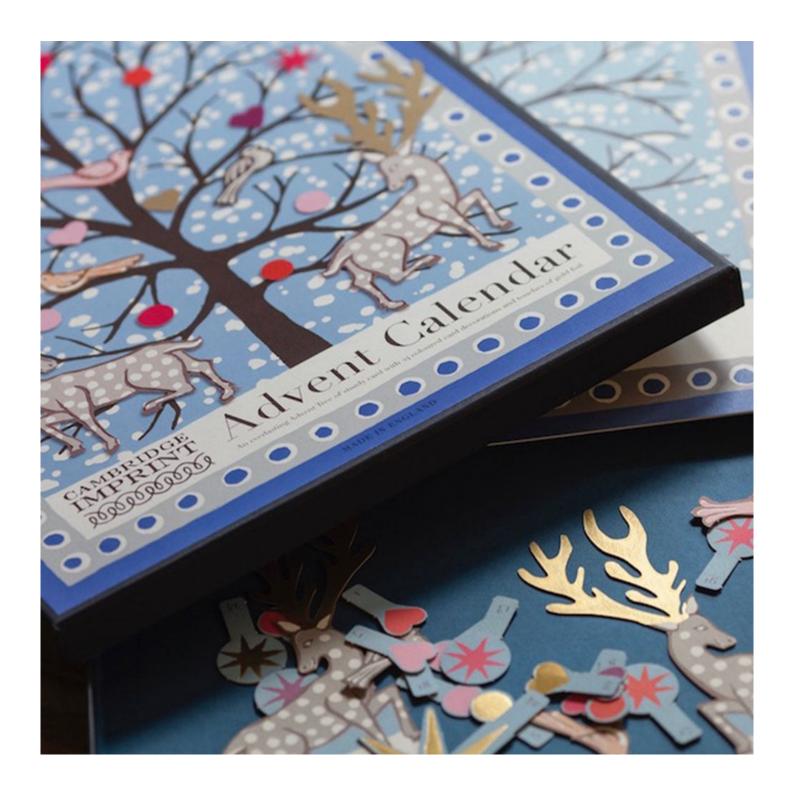

## **Description**

An everlasting Advent Calendar Tree, constructed from robust 600 gsm uncoated ivory card printed in hand-mixed colours. 24 individual decorations, stars, hearts, animals and birds, are slotted one-by-one into place on the successive days of Advent, culminating in the tree-top star which is the culmination of the ritual on Christmas Eve. The decorations can be removed after Christmas is over, ready for the ritual to be repeated the following year. The calendar comes in a beautiful box in which it can be stored and brought out year after year.