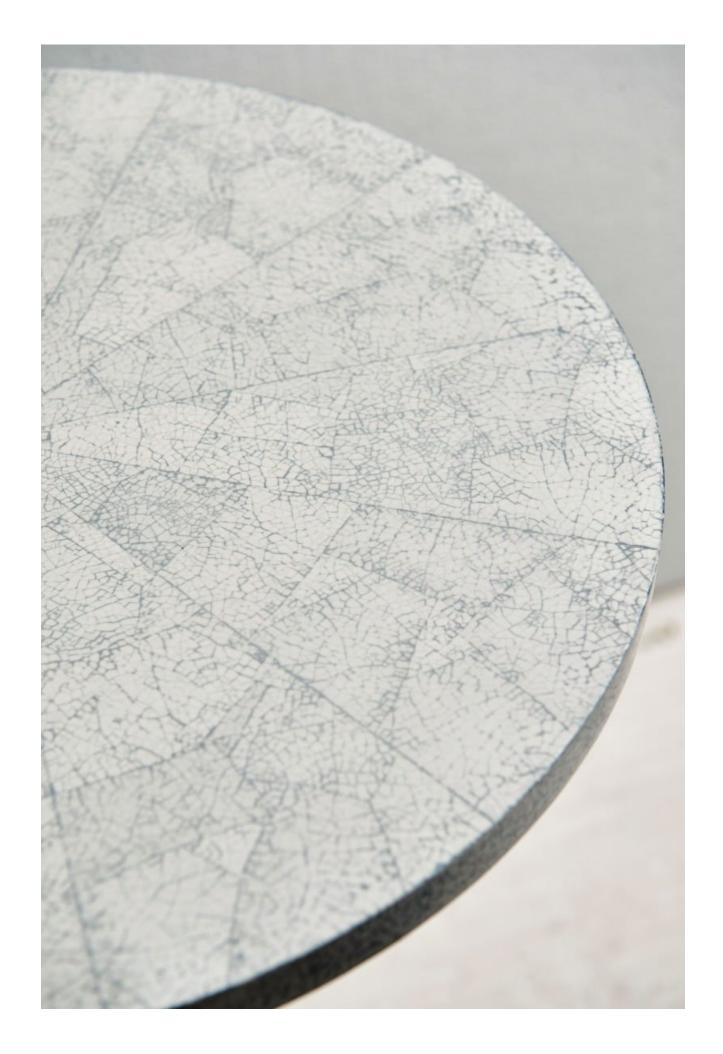

## **Description**

The Stina cocktail tables have been designed as a set of three occasional tables that look particularly fantastic grouped together. They are sold individually but each one has a slightly different height and diameter so that they can 'slot' together to form a fantastic centrepiece. Equally they can of course be used individually dotted around a room. Our medium cocktail table has an eggshell inlay top in cloud that sits on a very smart antiqued bronze base. The intricate eggshell inlay is done by hand.