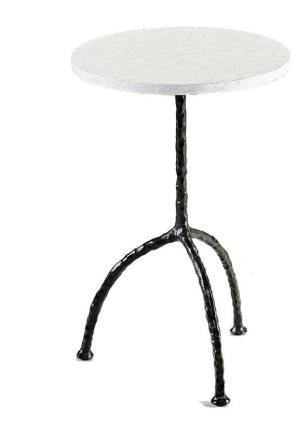

## **Description**

The Stina cocktail tables have been designed as a set of three occasional tables that look particularly fantastic grouped together. They are sold individually but each one has a slightly different height and diameter so that they can 'slot' together to form a fantastic centrepiece. Equally they can of course be used individually dotted around a room. Our medium cocktail table has an eggshell inlay top in cloud that sits on a very smart antiqued bronze base. The intricate eggshell inlay is done by hand.

## **Additional Information**

| Finish   | Antique Bronze |
|----------|----------------|
| Material | Bronze         |
| Depth    | 40cm           |
| Height   | 63cm           |
| Width    | 40cm           |